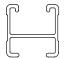

## **CROSSBAR IDENTIFICATION**

VA crossbar

EURO crossbar

HD crossbar

|                                   |        |          | FRONT CROSSBAR           |                         |                                         |                                         |                                  | REAR CROSSBAR                    |                         |                        |                                         |                                         |                                  |                                  |
|-----------------------------------|--------|----------|--------------------------|-------------------------|-----------------------------------------|-----------------------------------------|----------------------------------|----------------------------------|-------------------------|------------------------|-----------------------------------------|-----------------------------------------|----------------------------------|----------------------------------|
|                                   |        |          |                          |                         | SA SA                                   | EURO                                    | HD                               |                                  |                         |                        | VA                                      | EURO                                    | HD                               | (Partie)                         |
| Vehicle                           | Date   | Crossbar | Front Right<br>Pad/Clamp | Front Left<br>Pad/Clamp | Measurement<br>strip length<br>per side | Measurement<br>strip length<br>per side | Measurement<br>Distance<br>( x ) | Foot plate<br>arrow<br>direction | Rear Right<br>Pad/Clamp | Rear Left<br>Pad/Clamp | Measurement<br>strip length<br>per side | Measurement<br>strip length<br>per side | Measurement<br>Distance<br>( x ) | Foot plate<br>arrow<br>direction |
| Toyota Hilux<br>Extra Cab pickup  | 10/15- | 4000     |                          | M697<br>SUB0667         |                                         |                                         | 950mm /                          |                                  | M700<br>SUB0667         | M699<br>SUB0667        |                                         |                                         | 954mm /                          | OUT                              |
| Toyota Revo<br>Extra Cab Pickup   | 07/15- | 1260mm   | Pad Arrow<br>Out         |                         | 151mm                                   | 38mm                                    | 37 3/8"                          | OUT                              | Pad Arrow<br>Out        |                        | - 147mm                                 | 34mm                                    | 37 9/16"                         | OUT                              |
| Toyota Hilux<br>Single Cab pickup | 10/15- | 1260mm   |                          | M697<br>SUB0667         | 148mm                                   | 35mm                                    | 956mm /                          | OUT                              | -                       | -                      |                                         |                                         |                                  |                                  |
| Toyota Revo<br>Single Cab pickup  | 07/15- |          | Pad Arrow<br>Out         |                         | HOIIIII                                 | JJIIIII                                 | 37 5/8"                          | 001                              |                         | -                      |                                         |                                         | _                                | _                                |

## **Direction of Pad Arrow and Foot Plate Arrow**

| VEHICLE                                     | Date   | Measurement A      | Measurement B     | Measurement C    | Load Rating Up to (includes racks 5kg/ 11lbs) |  |
|---------------------------------------------|--------|--------------------|-------------------|------------------|-----------------------------------------------|--|
| Toyota Hilux Extra Cab Pickup               | 10/15- | 380mm / 14 15/16"  | 700mm / 27 9/16"  | 320mm / 12 5/8"  | 75kg / 165lbs                                 |  |
| Toyota Revo Extra Cab Pickup                | 07/15- | 360111117 14 13/10 | 700111117 27 9/10 | 320111117 12 3/6 |                                               |  |
| Toyota Hilux Single Cab Pickup (Single Bar) | 10/15- | 250mm / 9 13/16"   |                   |                  | 35kg / 77lbs                                  |  |
| Toyota Revo Single Cab Pickup (Single Bar)  | 07/15- | 25011111/9/15/16   | -                 | -                |                                               |  |