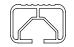

## **CROSSBAR IDENTIFICATION**

VA crossbar

EURO crossbar

HD crossbar

|                                   |        |          | FRONT CROSSBAR           |                         |                                         |                                         |                                  | REAR CROSSBAR                    |                         |                        |                                         |                                         |                                  |                                  |
|-----------------------------------|--------|----------|--------------------------|-------------------------|-----------------------------------------|-----------------------------------------|----------------------------------|----------------------------------|-------------------------|------------------------|-----------------------------------------|-----------------------------------------|----------------------------------|----------------------------------|
|                                   |        |          |                          |                         | SA SA                                   | EURO                                    | HD                               |                                  |                         |                        | VA                                      | EURO                                    | HD                               | (Partie)                         |
| Vehicle                           | Date   | Crossbar | Front Right<br>Pad/Clamp | Front Left<br>Pad/Clamp | Measurement<br>strip length<br>per side | Measurement<br>strip length<br>per side | Measurement<br>Distance<br>( x ) | Foot plate<br>arrow<br>direction | Rear Right<br>Pad/Clamp | Rear Left<br>Pad/Clamp | Measurement<br>strip length<br>per side | Measurement<br>strip length<br>per side | Measurement<br>Distance<br>( x ) | Foot plate<br>arrow<br>direction |
| Toyota Hilux<br>Extra Cab pickup  | 10/15- | 4000     |                          | M697<br>SUB0667         |                                         |                                         | 950mm /                          |                                  | M700<br>SUB0667         | M699<br>SUB0667        |                                         |                                         | 954mm /                          | OUT                              |
| Toyota Revo<br>Extra Cab Pickup   | 07/15- | 1260mm   | Pad Arrow<br>Out         |                         | 151mm                                   | 38mm                                    | 37 3/8"                          | OUT                              | Pad Arrow<br>Out        |                        | - 147mm                                 | 34mm                                    | 37 9/16"                         | OUT                              |
| Toyota Hilux<br>Single Cab pickup | 10/15- | 1260mm   |                          | M697<br>SUB0667         | 148mm                                   | 35mm                                    | 956mm /                          | OUT                              | -                       | -                      |                                         |                                         |                                  |                                  |
| Toyota Revo<br>Single Cab pickup  | 07/15- |          | Pad Arrow<br>Out         |                         | HOIIIII                                 | JJIIIII                                 | 37 5/8"                          | 001                              |                         | -                      |                                         |                                         | _                                | _                                |

## **Direction of Pad Arrow and Foot Plate Arrow**

| VEHICLE                                     | Date   | Measurement A      | Measurement B     | Measurement C    | Load Rating Up to (includes racks 5kg/ 11lbs) |  |
|---------------------------------------------|--------|--------------------|-------------------|------------------|-----------------------------------------------|--|
| Toyota Hilux Extra Cab Pickup               | 10/15- | 380mm / 14 15/16"  | 700mm / 27 9/16"  | 320mm / 12 5/8"  | 75kg / 165lbs                                 |  |
| Toyota Revo Extra Cab Pickup                | 07/15- | 360111117 14 13/10 | 700111117 27 9/10 | 320111117 12 3/6 |                                               |  |
| Toyota Hilux Single Cab Pickup (Single Bar) | 10/15- | 250mm / 9 13/16"   |                   |                  | 35kg / 77lbs                                  |  |
| Toyota Revo Single Cab Pickup (Single Bar)  | 07/15- | 25011111/9/15/16   | -                 | -                |                                               |  |