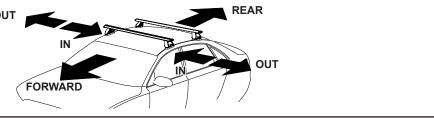

## **CROSSBAR IDENTIFICATION**

VA crossbar

EURO crossbar

HD crossbar

|                                   |        |          | FRONT CROSSBAR           |                         |                                         |                                         |                                  | REAR CROSSBAR                    |                         |                        |                                         |                                         |                                  |                                  |
|-----------------------------------|--------|----------|--------------------------|-------------------------|-----------------------------------------|-----------------------------------------|----------------------------------|----------------------------------|-------------------------|------------------------|-----------------------------------------|-----------------------------------------|----------------------------------|----------------------------------|
|                                   |        |          |                          |                         | SA SA                                   | EURO                                    | HD                               |                                  |                         |                        | VA                                      | EURO                                    | HD                               | (Partie)                         |
| Vehicle                           | Date   | Crossbar | Front Right<br>Pad/Clamp | Front Left<br>Pad/Clamp | Measurement<br>strip length<br>per side | Measurement<br>strip length<br>per side | Measurement<br>Distance<br>( x ) | Foot plate<br>arrow<br>direction | Rear Right<br>Pad/Clamp | Rear Left<br>Pad/Clamp | Measurement<br>strip length<br>per side | Measurement<br>strip length<br>per side | Measurement<br>Distance<br>( x ) | Foot plate<br>arrow<br>direction |
| Toyota Hilux<br>Extra Cab pickup  | 10/15- | 4000     |                          | M697<br>SUB0667         |                                         |                                         | 950mm /                          |                                  | M700<br>SUB0667         | M699<br>SUB0667        |                                         |                                         | 954mm /                          | OUT                              |
| Toyota Revo<br>Extra Cab Pickup   | 07/15- | 1260mm   | Pad Arrow<br>Out         |                         | 151mm                                   | 38mm                                    | 37 3/8"                          | OUT                              | Pad Arrow<br>Out        |                        | - 147mm                                 | 34mm                                    | 37 9/16"                         | OUT                              |
| Toyota Hilux<br>Single Cab pickup | 10/15- | 1260mm   |                          | M697<br>SUB0667         | 148mm                                   | 35mm                                    | 956mm /                          | OUT                              | -                       | -                      |                                         |                                         |                                  |                                  |
| Toyota Revo<br>Single Cab pickup  | 07/15- |          | Pad Arrow<br>Out         |                         | HOIIIII                                 | JJIIIII                                 | 37 5/8"                          | 001                              |                         | -                      |                                         |                                         | _                                | _                                |

## **Direction of Pad Arrow and Foot Plate Arrow**

| VEHICLE                                     | Date   | Measurement A      | Measurement B     | Measurement C    | Load Rating Up to (includes racks 5kg/ 11lbs) |  |
|---------------------------------------------|--------|--------------------|-------------------|------------------|-----------------------------------------------|--|
| Toyota Hilux Extra Cab Pickup               | 10/15- | 380mm / 14 15/16"  | 700mm / 27 9/16"  | 320mm / 12 5/8"  | 75kg / 165lbs                                 |  |
| Toyota Revo Extra Cab Pickup                | 07/15- | 360111117 14 13/10 | 700111117 27 9/10 | 320111117 12 3/6 |                                               |  |
| Toyota Hilux Single Cab Pickup (Single Bar) | 10/15- | 250mm / 9 13/16"   |                   |                  | 35kg / 77lbs                                  |  |
| Toyota Revo Single Cab Pickup (Single Bar)  | 07/15- | 25011111/9/15/16   | -                 | -                |                                               |  |