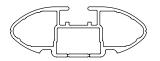

## **CROSSBAR IDENTIFICATION**

VA crossbar

EURO crossbar

HD crossbar

|                                   |        |          | FRONT CROSSBAR           |                         |                                         |                                         |                                  | REAR CROSSBAR                    |                         |                        |                                         |                                         |                                  |                                  |
|-----------------------------------|--------|----------|--------------------------|-------------------------|-----------------------------------------|-----------------------------------------|----------------------------------|----------------------------------|-------------------------|------------------------|-----------------------------------------|-----------------------------------------|----------------------------------|----------------------------------|
|                                   |        |          |                          |                         | SA SA                                   | EURO                                    | HD                               |                                  |                         |                        | VA                                      | EURO                                    | HD                               | (Partie)                         |
| Vehicle                           | Date   | Crossbar | Front Right<br>Pad/Clamp | Front Left<br>Pad/Clamp | Measurement<br>strip length<br>per side | Measurement<br>strip length<br>per side | Measurement<br>Distance<br>( x ) | Foot plate<br>arrow<br>direction | Rear Right<br>Pad/Clamp | Rear Left<br>Pad/Clamp | Measurement<br>strip length<br>per side | Measurement<br>strip length<br>per side | Measurement<br>Distance<br>( x ) | Foot plate<br>arrow<br>direction |
| Toyota Hilux<br>Extra Cab pickup  | 10/15- | 4000     |                          | M697<br>SUB0667         |                                         |                                         | 950mm /                          |                                  | M700<br>SUB0667         | M699<br>SUB0667        |                                         |                                         | 954mm /                          | OUT                              |
| Toyota Revo<br>Extra Cab Pickup   | 07/15- | 1260mm   | Pad Arrow<br>Out         |                         | 151mm                                   | 38mm                                    | 37 3/8"                          | OUT                              | Pad Arrow<br>Out        |                        | - 147mm                                 | 34mm                                    | 37 9/16"                         | OUT                              |
| Toyota Hilux<br>Single Cab pickup | 10/15- | 1260mm   |                          | M697<br>SUB0667         | 148mm                                   | 35mm                                    | 956mm /                          | OUT                              | -                       | -                      |                                         |                                         |                                  |                                  |
| Toyota Revo<br>Single Cab pickup  | 07/15- |          | Pad Arrow<br>Out         |                         | HOIIIII                                 | JJIIIII                                 | 37 5/8"                          | 001                              |                         | -                      |                                         |                                         | _                                | _                                |

## Rhino Rack 2500 Series - DK447 / DK447F / DK447R instruction

**Measurement A (Xtra Cab)**: CENTRE of door jamb to CENTRE arrow of leg foot plate. **Measurement A (Single Cab)**: From Tooling mark at rear of gutter moulding forward. **Measurement B**: CENTRE of Front leg foot plate arrow to CENTRE of Rear leg foot plate arrow.