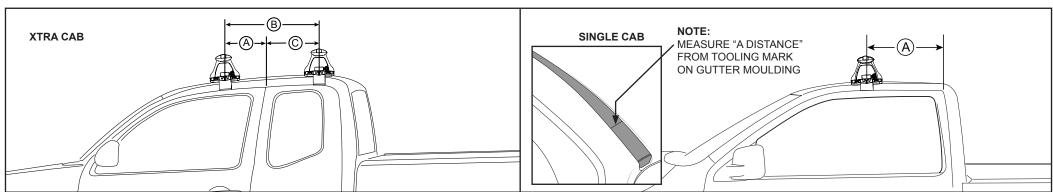

## Rhino Rack 2500 Series - DK447 / DK447F / DK447R instruction

**Measurement A (Xtra Cab)**: CENTRE of door jamb to CENTRE arrow of leg foot plate. **Measurement A (Single Cab)**: From Tooling mark at rear of gutter moulding forward. **Measurement B**: CENTRE of Front leg foot plate arrow to CENTRE of Rear leg foot plate arrow.

## **Direction of Pad Arrow and Foot Plate Arrow**

| VEHICLE                                     | Date   | Measurement A      | Measurement B     | Measurement C    | Load Rating Up to (includes racks 5kg/ 11lbs) |  |
|---------------------------------------------|--------|--------------------|-------------------|------------------|-----------------------------------------------|--|
| Toyota Hilux Extra Cab Pickup               | 10/15- | 380mm / 14 15/16"  | 700mm / 27 9/16"  | 320mm / 12 5/8"  | 75kg / 165lbs                                 |  |
| Toyota Revo Extra Cab Pickup                | 07/15- | 360111117 14 13/10 | 700111117 27 9/10 | 320111117 12 3/6 |                                               |  |
| Toyota Hilux Single Cab Pickup (Single Bar) | 10/15- | 250mm / 9 13/16"   |                   |                  | 35kg / 77lbs                                  |  |
| Toyota Revo Single Cab Pickup (Single Bar)  | 07/15- | 25011111/9/15/16   | -                 | -                |                                               |  |