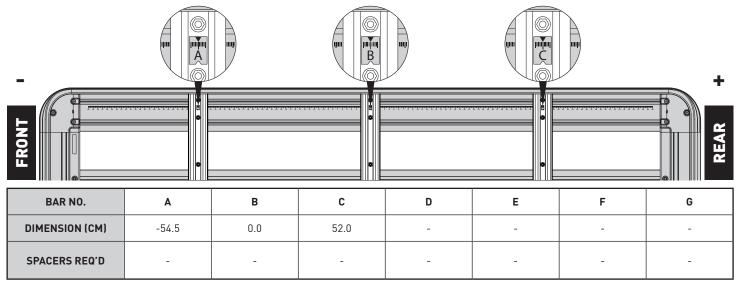

## **UNDERBAR SPACING**

| VEHICLELOAD LIMIT (kgs / LBS) | SYSTEM WEIGHT (kgs / lbs) PLATFORM + CONNECTOR | ON-ROAD CARGO<br>Allowance (kgs / lbs) | OFF-ROAD CARGO<br>Allowance (kgs / lbs) |
|-------------------------------|------------------------------------------------|----------------------------------------|-----------------------------------------|
| 100 / 220                     | 23.7 / 52.3                                    | 76.3 / 168.2                           | 50.9 / 112.2                            |