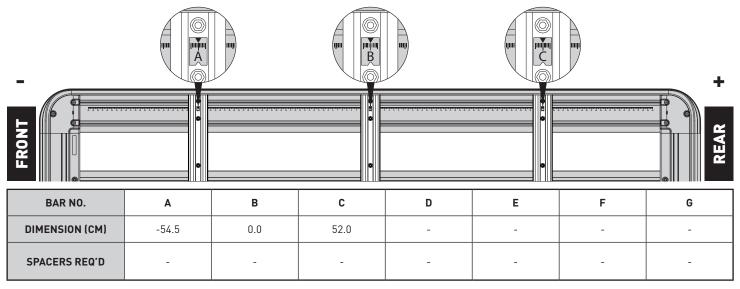

## **UNDERBAR SPACING**

| VEHICLELOAD LIMIT (kgs / lbs) | SYSTEM WEIGHT (kgs / lbs) PLATFORM + CONNECTOR | ON-ROAD CARGO<br>Allowance (kgs / lbs) | OFF-ROAD CARGO<br>Allowance (kgs / lbs) |
|-------------------------------|------------------------------------------------|----------------------------------------|-----------------------------------------|
| 80 / 176.4                    | 23.7 / 52.3                                    | 56.3 / 124.1                           | 37.5 / 82.8                             |