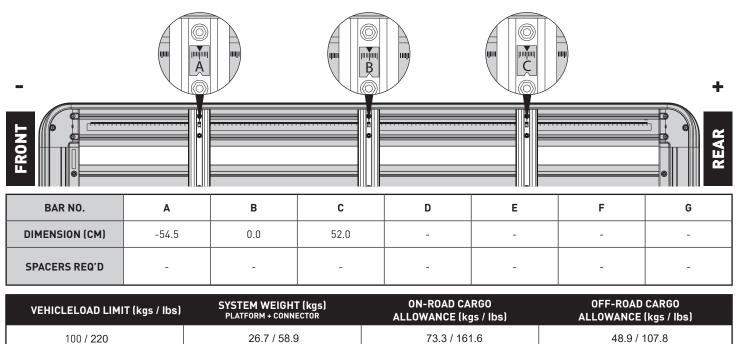

|              |              |     |    | PIONEER SIZ | E ( | CONNECTOR |  |
|------------------------------------|--------------|--------------|-----|----|-------------|-----|-----------|--|
| VOLKSWAGEN Amarok 2H Dual Cab      |              |              |     |    | 52101       |     | RVAB1     |  |
| IMPORTANT NOTES Requires Kit SP308 |              |              |     |    |             |     |           |  |
| REGION                             | AUS          | NZ           | USA | CA | EU          | SA  | ZA        |  |
| AVAILABILITY                       | $\checkmark$ | $\checkmark$ |     |    | √           |     | ✓         |  |
| RUNNING DATES                      | Feb-11 -     | -            | -   | -  | -           | -   | -         |  |

## **UNDERBAR SPACING**



## **NOTES FOR DEALERS / FITTERS**

Document No: R2103 Issue No: 0 Issue Date: 21/10/2019

These instructions remain the property of Rhino-Rack

Australia Pty. Ltd. and may not be used or changed

for any other purpose than intended.

It is your responsibility to ensure these fitting instructions are given to the end user or client.

rhinorack.com.au