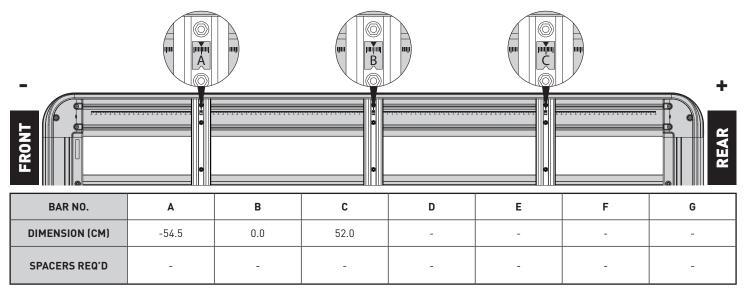

## **UNDERBAR SPACING**

| VEHICLELOAD LIMIT (kgs / lbs) | SYSTEM WEIGHT (kgs / lbs) PLATFORM + CONNECTOR | ON-ROAD CARGO<br>Allowance (kgs / lbs) | OFF-ROAD CARGO<br>ALLOWANCE (kgs / lbs) |
|-------------------------------|------------------------------------------------|----------------------------------------|-----------------------------------------|
| 80 / 176.4                    | 23.7 / 52.3                                    | 56.3 / 124.1                           | 37.5 / 82.8                             |