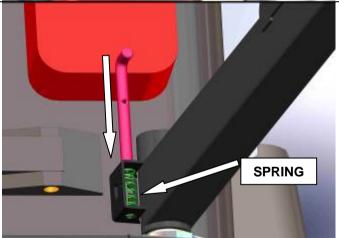

**YJ-TJ.** Install stop assembly to bracket as shown using M8 black bolts, flat washers and cage nuts in cage nut plate. Slide cage nut plate around the back of the bracket and secure finger tight.



6. **JK.** Fit stop assembly to JK tailgate bracket as shown before fitting to vehicle.



7. Remove JK wheel holder from vehicle and retain all components. Remove and un-plug stop light housing.



8. Install bracket to vehicle and tighten all bolts to specified torque.

#### FITTING PROCEDURE



 JK. Pull out the two rubber tyre rests from the JK tailgate and cut to a length of 50mm.
 Smear mounting face with a slight amount of neutral cure silicone and fit to holes provided in carrier.



 Clean area around holes in tailgate. Cover holes in tailgate using the two self-adhesive grommets.



11. **ALL MODELS.** Before fitting arm to vehicle fit lock pin and spring as shown. Make sure the top of the pin faces towards the arm.



12. With the help of another person hold down spring using a flat blade screw driver while driving the roll-pin into the hole. Make sure roll-pin sits in groove in bracket when done.

DO NOT MOUNT SPRING IN SUCH A WAY THAT IT PLACES DOWNWARD PRESSURE ON THE SPRING.



13. **ALL MODELS.** Smear a fine layer of bearing grease on all surfaces of bushes. Place bottom plastic bush in arm (tapered version) and place arm onto spindle. It may need a tap with a soft hammer. Place top bush (square shoulder) into arm by tapping with a soft hammer. Secure using M20 nyloc nut and flat washer. Set initial torque to 55Nm.



- 14. Fit four M8 cage nuts to tube stop