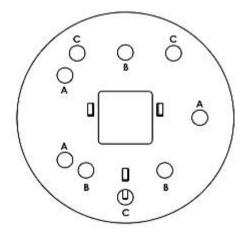

#### **FASTENER TORQUE SETTINGS:**

| SIZE | Torque Nm | Torque Ibft |
|------|-----------|-------------|
| M6   | 9Nm       | 7lbft       |
| M8   | 22Nm      | 16lbft      |
| M10  | 44Nm      | 32lbft      |
| M12  | 77Nm      | 57lbft      |