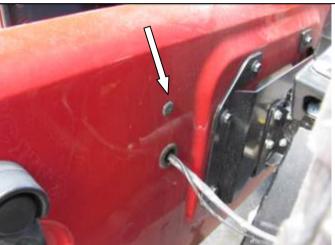

nuts. Secure rod end to brackets using M10 x 35 bolt, Spring washer, flat washer and flange nut.



5. **YJ-TJ.** Install stop assembly to bracket as shown using M8 black bolts, flat washers and cage nuts in cage nut plate. Slide cage nut plate around the back of the bracket and secure finger tight.



6. **JK.** Fit stop assembly to JK tailgate bracket as shown before fitting to vehicle.



7. Remove JK wheel holder from vehicle and retain all components. Remove and un-plug stop light housing.



8. Install bracket to vehicle and tighten all bolts to specified torque.

#### FITTING PROCEDURE



 JK. Pull out the two rubber tyre rests from the JK tailgate and cut to a length of 50mm.
 Smear mounting face with a slight amount of neutral cure silicone and fit to holes provided in carrier.



 Clean area around holes in tailgate. Cover holes in tailgate using the two self-adhesive grommets.



11. **ALL MODELS.** Before fitting arm to vehicle fit lock pin and spring as shown. Make sure the top of the pin faces towards the arm.



12. With the help of another person hold down spring using a flat blade screw driver while driving the roll-pin into the hole. Make sure roll-pin sits in groove in bracket when done.

DO NOT MOUNT SPRING IN SUCH A WAY THAT IT PLACES DOWNWARD PRESSURE ON THE SPRING.



13. **ALL MODELS.** Smear a fine layer of bearing grease on all surfaces of bushes. Place bottom plastic bush in arm (tapered version) and place arm onto spindle. It may need a tap with a soft hammer. Place top bush (square shoulder) into arm by tapping with a soft hammer. Secure using