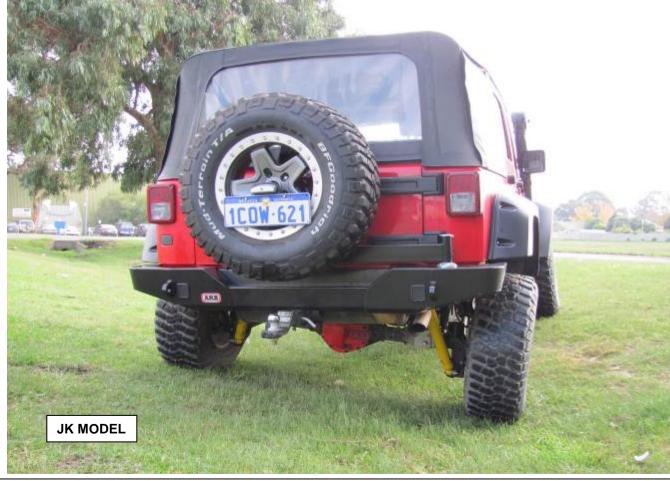

Part Number: 5750300

**Product** 

Description: REAR WHEEL CARRIER ONLY

Suited to

vehicle/s: YJ-TJ-JK JEEP WRANGLER SWB AND UNLIMITED