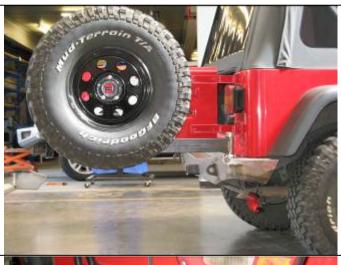

Part Number: 5750300

**Product** 

Description: REAR WHEEL CARRIER ONLY

Suited to

vehicle/s: YJ-TJ-JK JEEP WRANGLER SWB AND UNLIMITED