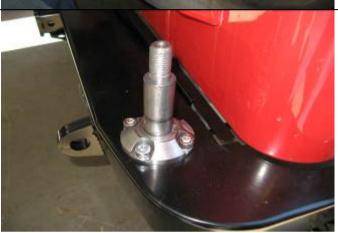

#### **FASTENER TORQUE SETTINGS:**

| SIZE | Torque Nm | Torque Ibft |
|------|-----------|-------------|
| M6   | 9Nm       | 7lbft       |
| M8   | 22Nm      | 16lbft      |
| M10  | 44Nm      | 32lbft      |
| M12  | 77Nm      | 57lbft      |