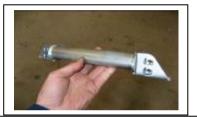

using a flat blade screw driver while driving the roll-pin into the hole. Make sure roll-pin sits in groove in bracket when done.

DO NOT MOUNT SPRING IN SUCH A WAY THAT IT PLACES DOWNWARD PRESSURE ON THE SPRING.



13. **ALL MODELS.** Smear a fine layer of bearing grease on all surfaces of bushes. Place bottom plastic bush in arm (tapered version) and place arm onto spindle. It may need a tap with a soft hammer. Place top bush (square shoulder) into arm by tapping with a soft hammer. Secure using M20 nyloc nut and flat washer. Set initial torque to 55Nm.



- 14. Fit four M8 cage nuts to tube stop assembly and place inside arm. Secure using M8 x 20 bolts, spring washers and flat washers.
- Spray stop assembly with 'CRC dry glide' or similar and apply as per manufacturer's instructions.





16. Place M10 spacer tubes on top and bottom of rod end noting from image which holes to use. Placing the bolt in an upwards direction secure using M10 x 50 bolt, spring washer, flat washer and flange nut to specified torque.



17. Open doors 30mm from body as shown.
Adjust arm so stop assembly sits in Nylon block. Lock turnbuckle and Nylon block bracket bolts into position and test operation of door.



18. **YJ-TJ.** Place M8 cage nuts on bottom surface of light mount bracket. Secure stop light to bracket using four M8 x 20 bolts, spring washers and flat washers. Tighten all bolts to specified torque.



19. **JK.** Mark a line across the JK wheel mount as shown where the square access hole stops. Using a cutting disc or similar remove stop light section from mount. De-burr and pain