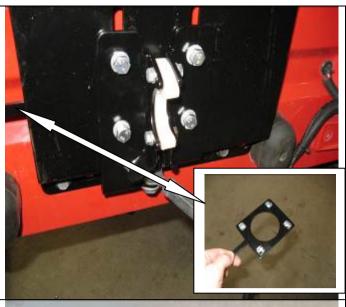

Part Number: 5750300

**Product** 

Description: REAR WHEEL CARRIER ONLY

Suited to

vehicle/s: YJ-TJ-JK JEEP WRANGLER SWB AND UNLIMITED