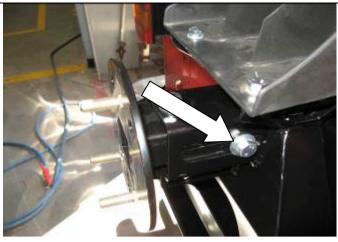

#### **FASTENER TORQUE SETTINGS:**

| SIZE | Torque Nm | Torque Ibft |
|------|-----------|-------------|
| M6   | 9Nm       | 7lbft       |
| M8   | 22Nm      | 16lbft      |
| M10  | 44Nm      | 32lbft      |
| M12  | 77Nm      | 57lbft      |