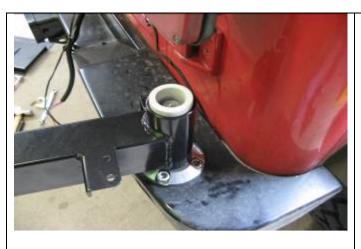

all bracket to vehicle and tighten all bolts to specified torque.

#### FITTING PROCEDURE



 JK. Pull out the two rubber tyre rests from the JK tailgate and cut to a length of 50mm.
 Smear mounting face with a slight amount of neutral cure silicone and fit to holes provided in carrier.



 Clean area around holes in tailgate. Cover holes in tailgate using the two self-adhesive grommets.



11. **ALL MODELS.** Before fitting arm to vehicle fit lock pin and spring as shown. Make sure the top of the pin faces towards the arm.



12. With the help of another person hold down spring using a flat blade screw driver while driving the roll-pin into the hole. Make sure roll-pin sits in groove in bracket when done.

DO NOT MOUNT SPRING IN SUCH A WAY THAT IT PLACES DOWNWARD PRESSURE ON THE SPRING.



13. **ALL MODELS.** Smear a fine layer of bearing grease on all surfaces of bushes. Place bottom plastic bush in arm (tapered version) and place arm onto spindle. It may need a tap with a soft hammer. Place top bush (square shoulder) into arm by tapping with a soft hammer. Secure using M20 nyloc nut and flat washer. Set initial torque to 55Nm.



- 14. Fit four M8 cage nuts to tube stop assembly and place inside arm. Secure using M8 x 20 bolts, spring washers and flat washers.
- Spray stop assembly with 'CRC dry glide' or similar and apply as per manufacturer's instructions.





16. Place M10 spacer tubes on top and bottom of rod end noting from image which holes to use. Placing the bolt in an upwards direction secure using M10 x 50 bolt, spring washer, flat washer and flange nut to spe