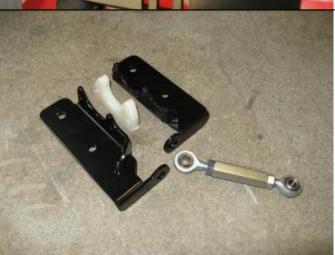

#### REQUIRED TOOLS FOR FITMENT OF PRODUCT:

| TORQUE WRENCH 20-280Nm (16-250lbs) | NEUTRAL CURE SILICONE                      |
|------------------------------------|--------------------------------------------|
| BASIC TOOL KIT                     | CENTRE PUNCH                               |
| ELECTRIC DRILL AND DRILL BITS      | SOFT HAMMER                                |
| TORX KEYS OR SOCKETS               | CRC DRY GLIDE FILM LUBRICANT OR<br>SIMILAR |
| BEARING GREASE                     |                                            |