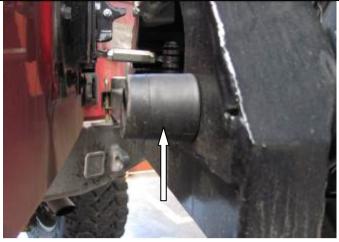

y as per manufacturer's instructions. Fit M10 left and right thread nuts to rod ends before fitting to turnbuckle. Secure nylon block to brackets using two M6 x 30mm bolts, flat washers and M6 nyloc nuts. Secure rod end to brackets using M10 x 35 bolt, Spring washer, flat washer and flange nut.



5. **YJ-TJ.** Install stop assembly to bracket as shown using M8 black bolts, flat washers and cage nuts in cage nut plate. Slide cage nut plate around the back of the bracket and secure finger tight.



6. **JK.** Fit stop assembly to JK tailgate bracket as shown before fitting to vehicle.



7. Remove JK wheel holder from vehicle and retain all components. Remove and un-plug stop light housing.



8. Install bracket to vehicle and tighten all bolts to specified torque.

#### FITTING PROCEDURE



 JK. Pull out the two rubber tyre rests from the JK tailgate and cut to a length of 50mm.
 Smear mounting face with a slight amount of neutral cure silicone and fit to holes provided in carrier.



 Clean area around holes in tailgate. Cover holes in tailgate using the two self-adhesive grommets.



11. **ALL MODELS.** Before fitting arm to vehicle fit lock pin and spring as shown. Make sure the top of the pin faces towards the arm.



12. With the help of another person hold down spring using a flat blade screw driver while driving the roll-pin into the hole. Make sure roll-pin sits in groove in bracket when done.

DO NOT MOUNT SPRING IN SUCH A WAY THAT IT PLACES DOWNWARD PRESSURE ON THE SPRING.



13. **ALL MODELS.** Smear a fine layer of bearing grease on all surfaces of bushes. Place