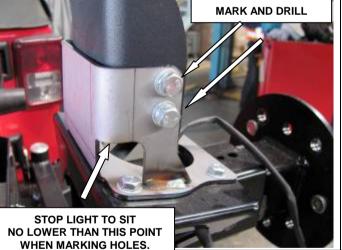

Part Number: 5750300

**Product** 

Description: REAR WHEEL CARRIER ONLY

Suited to

vehicle/s: YJ-TJ-JK JEEP WRANGLER SWB AND UNLIMITED