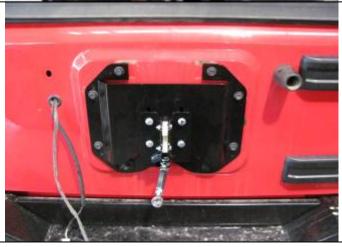

Part Number: 5750300

**Product** 

Description: REAR WHEEL CARRIER ONLY

Suited to

vehicle/s: YJ-TJ-JK JEEP WRANGLER SWB AND UNLIMITED