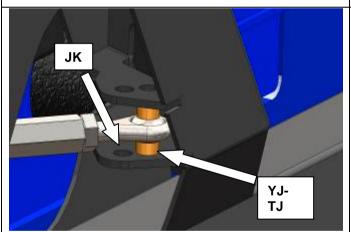

Part Number: 5750300

**Product** 

Description: REAR WHEEL CARRIER ONLY

Suited to

vehicle/s: YJ-TJ-JK JEEP WRANGLER SWB AND UNLIMITED