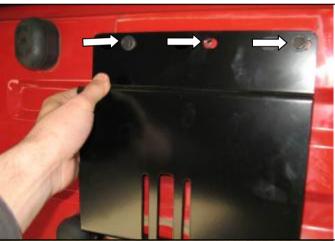

#### REQUIRED TOOLS FOR FITMENT OF PRODUCT:

| TORQUE WRENCH 20-280Nm (16-250lbs) | NEUTRAL CURE SILICONE                      |
|------------------------------------|--------------------------------------------|
| BASIC TOOL KIT                     | CENTRE PUNCH                               |
| ELECTRIC DRILL AND DRILL BITS      | SOFT HAMMER                                |
| TORX KEYS OR SOCKETS               | CRC DRY GLIDE FILM LUBRICANT OR<br>SIMILAR |
| BEARING GREASE                     |                                            |