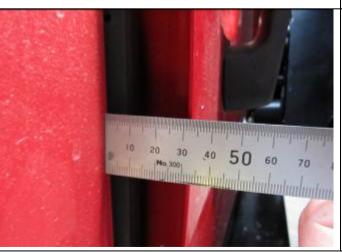

Part Number: 5750300

**Product** 

Description: REAR WHEEL CARRIER ONLY

Suited to

vehicle/s: YJ-TJ-JK JEEP WRANGLER SWB AND UNLIMITED