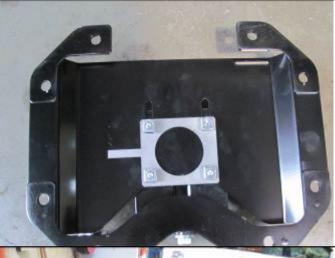

Part Number: 5750300

**Product** 

Description: REAR WHEEL CARRIER ONLY

Suited to

vehicle/s: YJ-TJ-JK JEEP WRANGLER SWB AND UNLIMITED