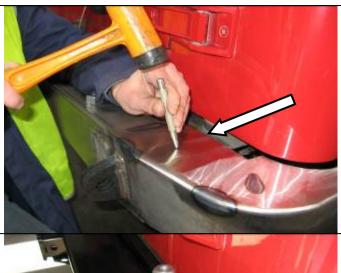

#### REQUIRED TOOLS FOR FITMENT OF PRODUCT:

| TORQUE WRENCH 20-280Nm (16-250lbs) | NEUTRAL CURE SILICONE                      |
|------------------------------------|--------------------------------------------|
| BASIC TOOL KIT                     | CENTRE PUNCH                               |
| ELECTRIC DRILL AND DRILL BITS      | SOFT HAMMER                                |
| TORX KEYS OR SOCKETS               | CRC DRY GLIDE FILM LUBRICANT OR<br>SIMILAR |
| BEARING GREASE                     |                                            |

#### HAVE AVAILABLE THESE SAFETY ITEMS WHEN FITTING PRODUCT:

Protective eyewear Hearing protection

NOTE: 'WARNING' notes in the fitting procedure relate to OHS situations, where to avoid a potentially hazardous situation it is suggested that protective safety gear be worn or a safe work procedure be employed. If these notes and warnings are not heeded, injury may result.