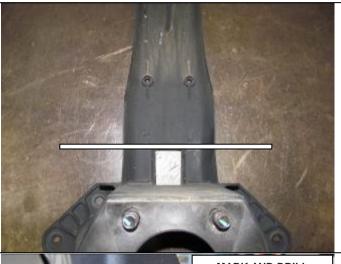

Part Number: 5750300

**Product** 

Description: REAR WHEEL CARRIER ONLY

Suited to

vehicle/s: YJ-TJ-JK JEEP WRANGLER SWB AND UNLIMITED