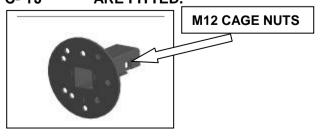

#### **FASTENER TORQUE SETTINGS:**

| SIZE | Torque Nm | Torque Ibft |
|------|-----------|-------------|
| M6   | 9Nm       | 7lbft       |
| M8   | 22Nm      | 16lbft      |
| M10  | 44Nm      | 32lbft      |
| M12  | 77Nm      | 57lbft      |