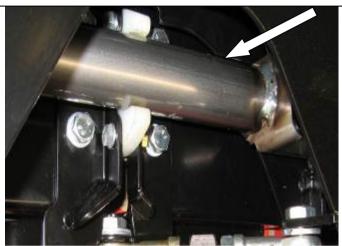

ate using the two self-adhesive grommets.



11. **ALL MODELS.** Before fitting arm to vehicle fit lock pin and spring as shown. Make sure the top of the pin faces towards the arm.



12. With the help of another person hold down spring using a flat blade screw driver while driving the roll-pin into the hole. Make sure roll-pin sits in groove in bracket when done.

DO NOT MOUNT SPRING IN SUCH A WAY THAT IT PLACES DOWNWARD PRESSURE ON THE SPRING.



13. **ALL MODELS.** Smear a fine layer of bearing grease on all surfaces of bushes. Place bottom plastic bush in arm (tapered version) and place arm onto spindle. It may need a tap with a soft hammer. Place top bush (square shoulder) into arm by tapping with a soft hammer. Secure using M20 nyloc nut and flat washer. Set initial torque to 55Nm.



- 14. Fit four M8 cage nuts to tube stop assembly and place inside arm. Secure using M8 x 20 bolts, spring washers and flat washers.
- Spray stop assembly with 'CRC dry glide' or similar and apply as per manufacturer's instructions.





16. Place M10 spacer tubes on top and bottom of rod end noting from image which holes to use. Placing the bolt in an upwards direction secure using M10 x 50 bolt, spring washer, flat washer and flange nut to specified torque.



17. Open doors 30mm from body as shown.
Adjust arm so stop assembly sits in Nylon block. Lock turnbuckle and Nylon block bracket bolts into position and test operation of door.



18. **YJ-TJ.** Place M8 cage nuts on bottom surface of light mount bracket. Secure stop light to bracket using four M8 x 20 bolts, spring washers and f