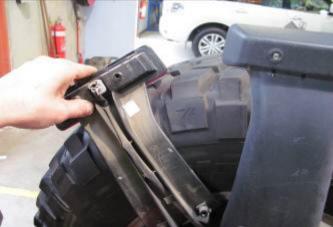

Part Number: 5750300

**Product** 

Description: REAR WHEEL CARRIER ONLY

Suited to

vehicle/s: YJ-TJ-JK JEEP WRANGLER SWB AND UNLIMITED