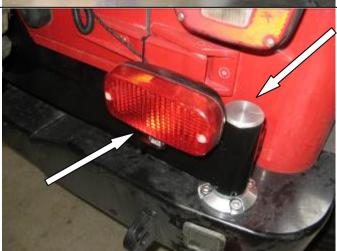

Part Number: 5750300

**Product** 

Description: REAR WHEEL CARRIER ONLY

Suited to

vehicle/s: YJ-TJ-JK JEEP WRANGLER SWB AND UNLIMITED