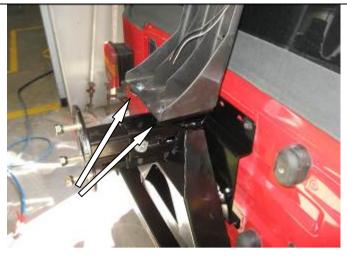

Part Number: 5750300

**Product** 

Description: REAR WHEEL CARRIER ONLY

Suited to

vehicle/s: YJ-TJ-JK JEEP WRANGLER SWB AND UNLIMITED