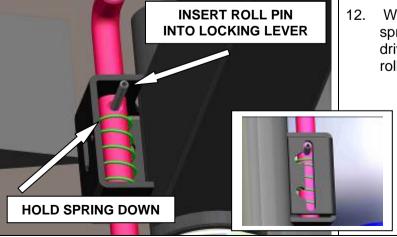

ate around the back of the bracket and secure finger tight.



6. **JK.** Fit stop assembly to JK tailgate bracket as shown before fitting to vehicle.



7. Remove JK wheel holder from vehicle and retain all components. Remove and un-plug stop light housing.



8. Install bracket to vehicle and tighten all bolts to specified torque.

#### FITTING PROCEDURE



 JK. Pull out the two rubber tyre rests from the JK tailgate and cut to a length of 50mm.
 Smear mounting face with a slight amount of neutral cure silicone and fit to holes provided in carrier.



 Clean area around holes in tailgate. Cover holes in tailgate using the two self-adhesive grommets.



11. **ALL MODELS.** Before fitting arm to vehicle fit lock pin and spring as shown. Make sure the top of the pin faces towards the arm.



12. With the help of another person hold down spring using a flat blade screw driver while driving the roll-pin into the hole. Make sure roll-pin sits in groove in bracket when done.

DO NOT MOUNT SPRING IN SUCH A WAY THAT IT PLACES DOWNWARD PRESSURE ON THE SPRING.



13. **ALL MODELS.** Smear a fine layer of bearing grease on all surfaces of bushes. Place bottom plastic bush in arm (tapered version) and place arm onto spindle. It may need a tap with a soft hammer. Place top bush (square shoulder) into arm by tapping with a soft hammer. Secure using M20 nyloc nut and flat washer. Set initial torque to 55Nm.



- 14. Fit four M8 cage nuts to tube stop assembly and place inside arm. Secure using M8 x 20 bolts, spring washers and flat washers.
- Spray stop assembly with 'CRC dry glide' or s