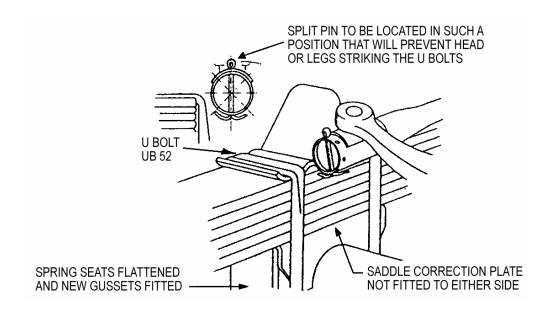

## FITTING OF SPRINGS No. 91 (and 99) -

This subsection applies to all fitments of spring number 91 and those cases where spring number 99 is being fitted and distortion is greater than 2mm.

NOTE: The heavy cast seat in 1988 on models on RHS are quite robust and therefore reinforcement is usually only necessary on the LHS. However, it has been noticed that the RHS lower axle seat sometimes distorts when the U bolts are tightened, in these cases reinforcement is necessary on the RHS.