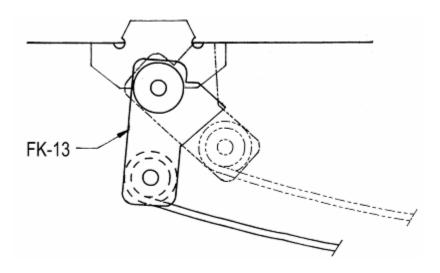

Head Office: ARB Corporation Ltd Postal Address: PO Box 105, Kilsyth 3137 Australia Street Address: 42 - 44 Garden Street Kilsyth, Victoria 3137 Australia

Tel: +61 3 9761 6622 • Fax: +61 3 9761 6807

www.arb.com.au ABN 31 006 708 756

## **SHACKLE ANTI-INVERSION KIT**

## Part Number FK13

This kit is to be fitted to the rear of the vehicle only.

Should the distance between the centre of the fixed mounting points exceed 1155mm then a FK13 anti-inversion plate must be fitted to prevent shackle inversion.



## FITTING INSTRUCTIONS

- Remove loose plate from OE shackle
- Replace with one plate from FK13 kit (2 plates per kit, 1 per side)
- Repeat procedure for other spring

## Operation of FK13 anti-inversion kit: