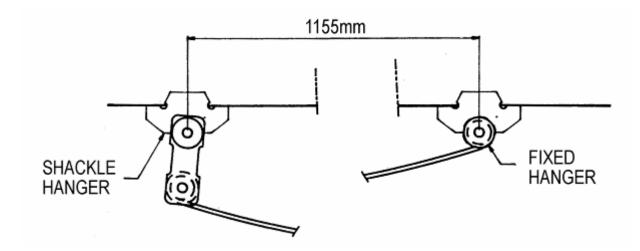

## Part Number FK13

This kit is to be fitted to the rear of the vehicle only.

Should the distance between the centre of the fixed mounting points exceed 1155mm then a FK13 anti-inversion plate must be fitted to prevent shackle inversion.