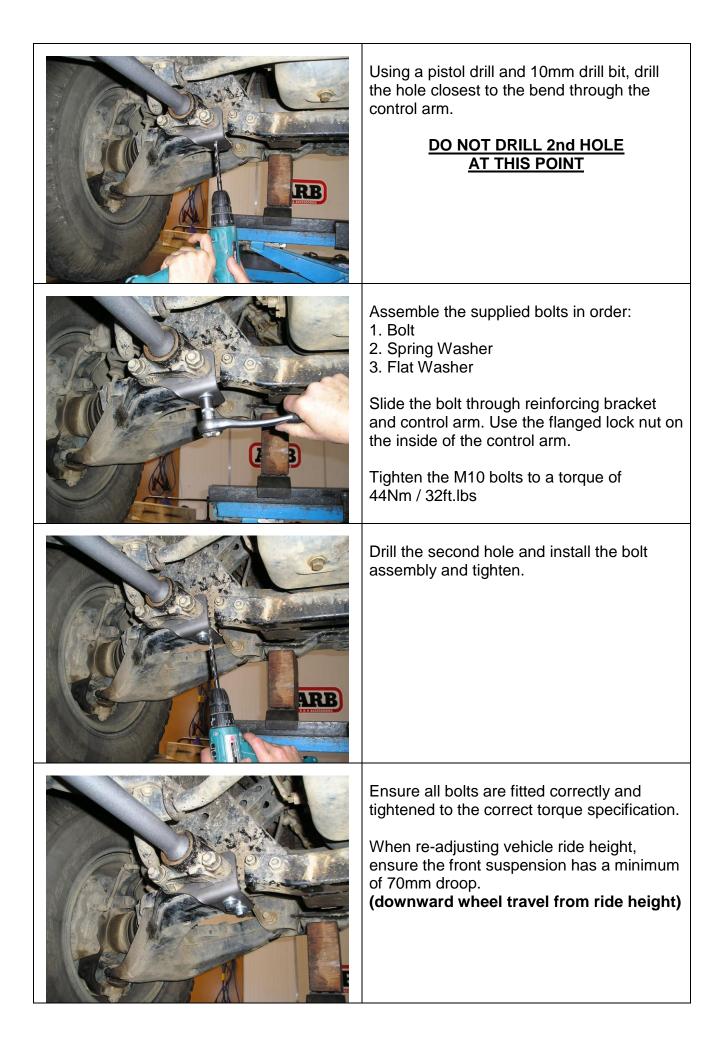

|            | Installation Procedure<br>Remove the torsion bar and anchor arm.                                                                                                              |
|------------|-------------------------------------------------------------------------------------------------------------------------------------------------------------------------------|
| Anchor Arm | LEFT HAND SIDE SHOWN<br>RIGHT HAND SIDE OPPOSITE                                                                                                                              |
|            | Inspect the lower control arm for fatigue<br>cracks in the area shown.<br>If cracks are present, they must be repaired<br>or the arm replaced before fitting the FK27<br>kit. |
|            | Slide the 3756657L bracket over the 2 anchor arm mounting bolts.                                                                                                              |
|            | Reinstall the torsion bar and anchor arm.<br>Tighten the 2 anchor arm retaining bolts to a<br>torque of 225 Nm / 166 ft.lb                                                    |