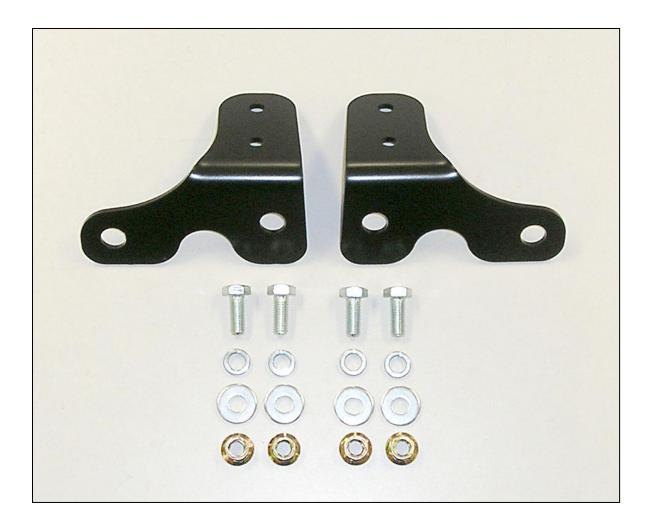

## Toyota Land Cruiser 100 Series IFS Torsion Bar Reinforcing Kit

| Part No  | QTY | DESCRIPTION         |
|----------|-----|---------------------|
| 3756657L | 1   | Bracket L/H/S       |
| 3756657R | 1   | Bracket R/H/S       |
| 6151045  | 4   | Bolt M10 x 25 x 1.5 |
| 6151066  | 4   | Nut M10 Flanged     |
| 4581040  | 4   | Washer Flat M10     |
| 4581048  | 4   | Washer Spring M10   |