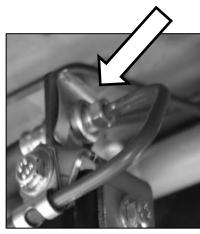

#### **BRAKELINE EXTENSION BRACKET**

Figure 1

1. Remove OE brake hose retainer clip (U-clip) and hard-line mount. Secure brake line.

Figure 2

2. Using a reciprocating saw or hacksaw, cut the upper corner of OE brake bracket. Bend open and remove brake line.