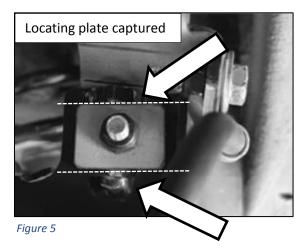

Figure 3

Apply paint to prevent rust and bend back to OE position.

Page 2 of 3 3789964

3. Mount new supplied brake extension bracket using M6 fasteners provided ensuring locating plate is captured on the rear side by OE tabs as shown in *figure 5*.