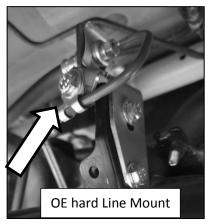

4. Attach OE hard line mount to bracket (*figure 6*). Reattach Brake hose U-clip (*figure 7*). Manipulate brake hard line by lightly pressing towards/against the axle by hand (*figure 1*)

Figure 7

Page 3 of 3 3789964