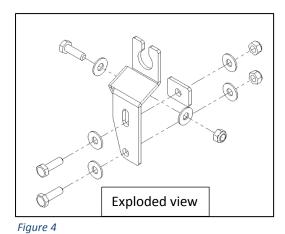

## KIT CONTENTS

| PART NO. | QTY | Description                        | Picture |
|----------|-----|------------------------------------|---------|
| 3752654  | 1   | BRACKET BRAKE EXTENSION JIMNY REAR |         |
| 3193881  | 1   | PLATE LOCATE JIMNY                 |         |
| 6151180  | 3   | BOLT HXHD M6X1.0X20                |         |
| 6151162  | 3   | NUT HEX NYLOC M6X1.0               |         |
| 4584369  | 6   | WASHER FLAT M6X16X1.2              |         |
| 6151818  | 2   | BOLT HXHD FL M12X1.25X150          |         |
| 4584363  | 4   | WASHER FLAT M12X26X4               |         |

Figure 3

Apply paint to prevent rust and bend back to OE position.

Page 2 of 3 3789964

3. Mount new supplied brake extension bracket using M6 fasteners provided ensuring locating plate is captured on the rear side by OE tabs as shown in *figure 5*.