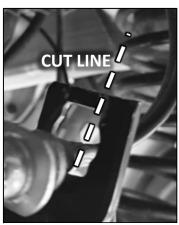

#### **BRAKELINE EXTENSION BRACKET**

Figure 1

1. Remove OE brake hose retainer clip (U-clip) and hard-line mount. Secure brake line.

Figure 2

2. Using a reciprocating saw or hacksaw, cut the upper corner of OE brake bracket. Bend open and remove brake line.