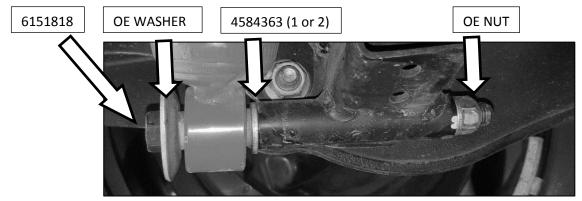

## KIT CONTENTS

| PART NO. | QTY | Description                        | Picture |
|----------|-----|------------------------------------|---------|
| 3752654  | 1   | BRACKET BRAKE EXTENSION JIMNY REAR |         |
| 3193881  | 1   | PLATE LOCATE JIMNY                 |         |
| 6151180  | 3   | BOLT HXHD M6X1.0X20                |         |
| 6151162  | 3   | NUT HEX NYLOC M6X1.0               |         |
| 4584369  | 6   | WASHER FLAT M6X16X1.2              |         |
| 6151818  | 2   | BOLT HXHD FL M12X1.25X150          |         |
| 4584363  | 4   | WASHER FLAT M12X26X4               |         |

#### **LOWER SHOCK MOUNT SPACING**

- 1. Replace OE Lower Shock Bolt with 6151818 supplied. Use 4584363 between axle mount and lower bush to space shock body away from axle. Use spacers as required.
- 2. Reuse OE nut and torque to manufacturers specification.