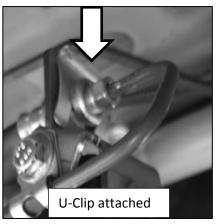

4. Attach OE hard line mount to bracket (*figure 6*). Reattach Brake hose U-clip (*figure 7*). Manipulate brake hard line by lightly pressing towards/against the axle by hand (*figure 1*)

Figure 7

Page 3 of 3 3789964