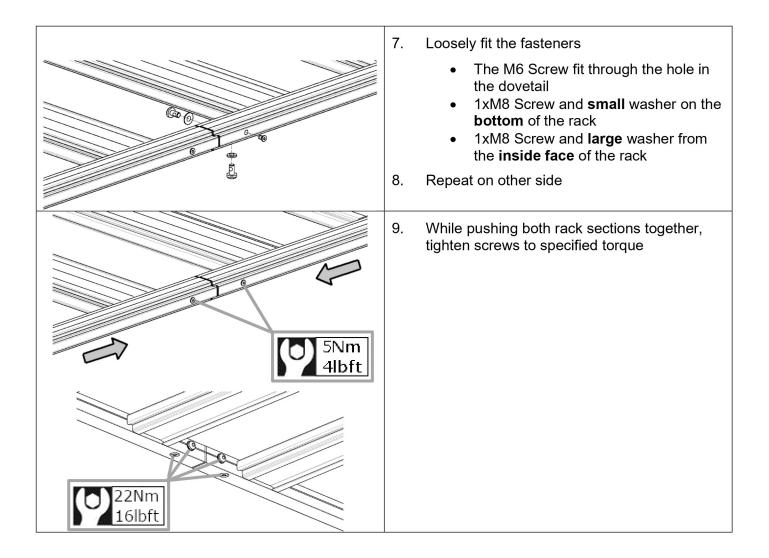

| FITTING PROCEDURE |                                                                                                                                                                                                                                                                                               |  |  |  |
|-------------------|-----------------------------------------------------------------------------------------------------------------------------------------------------------------------------------------------------------------------------------------------------------------------------------------------|--|--|--|
|                   | 1. Insert the Brackets into the Rubber Trims as shown                                                                                                                                                                                                                                         |  |  |  |
|                   | <ol> <li>Insert the Brackets and Rubber Trim into one section of the rack as shown</li> <li>Repeat on other side</li> </ol>                                                                                                                                                                   |  |  |  |
|                   |                                                                                                                                                                                                                                                                                               |  |  |  |
| Large             | <ul> <li>4. Loosely fit the fasteners <ul> <li>The M6 Screw fit through the hole in the dovetail</li> <li>1xM8 Screw and small washer on the bottom of the rack</li> <li>1xM8 Screw and large washer from the inside face of the rack</li> </ul> </li> <li>5. Repeat on other side</li> </ul> |  |  |  |
|                   | 6. Push the other rack section over the Brackets and Rubber Trim                                                                                                                                                                                                                              |  |  |  |