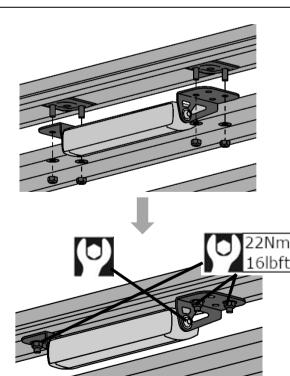

- 4. Assemble the light bar and brackets to the stud plates with M8 Nyloc Nuts and Washers
- 5. Tighten the light bar bolts to manufactures recommendation
- 6. Tighten the M8 fasteners to specified torque