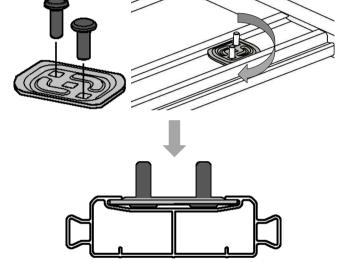

## It is recommended to fit the lightbar before placing the rack on the vehicle roof

1. Fit one bracket to each end of the light bar as shown (hardware to light not supplied)

- 2. Insert 2 x M8 COHD bolts in each stud plate
- 3. Insert the plate assembly into the BASE Rack Channel and rotate 90°