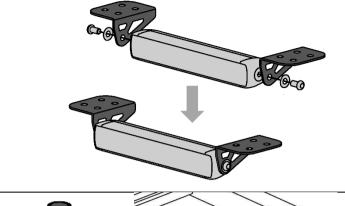

## It is recommended to fit the lightbar before placing the rack on the vehicle roof

1. Fit one bracket to each end of the light bar as shown (hardware to light not supplied)

- 2. Insert 2 x M8 COHD bolts in each stud plate
- 3. Insert the plate assembly into the BASE Rack Channel and rotate 90°