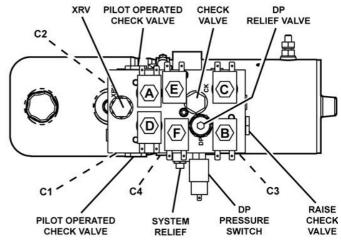

## WIRING SCHEMATIC Progeoniro (Down Pressure System) With S.N. After 22D200000

| PLOW<br>FUNCTION  | MOTOR<br>SOLENOID | Α   | В              | С   | D     | Ε    | F             | PRESSURE<br>SWITCH     |
|-------------------|-------------------|-----|----------------|-----|-------|------|---------------|------------------------|
| WIRE<br>COLOR     | BROWN             | RED | BLUE/<br>WHITE | TAN | GREEN | BLUE | TAN/<br>WHITE | YELLOW<br>AND<br>BROWN |
| RAISE             | X                 |     |                | X   |       |      | X             |                        |
| DOWN<br>(FLOAT)   |                   |     | X              |     |       |      | X             |                        |
| DOWN<br>PRESSURE™ | X                 |     | X              |     |       | X    |               | X                      |
| ANGLE<br>LEFT     | X                 |     |                |     | Х     |      |               |                        |
| ANGLE<br>RIGHT    | X                 | X   |                |     |       |      |               |                        |