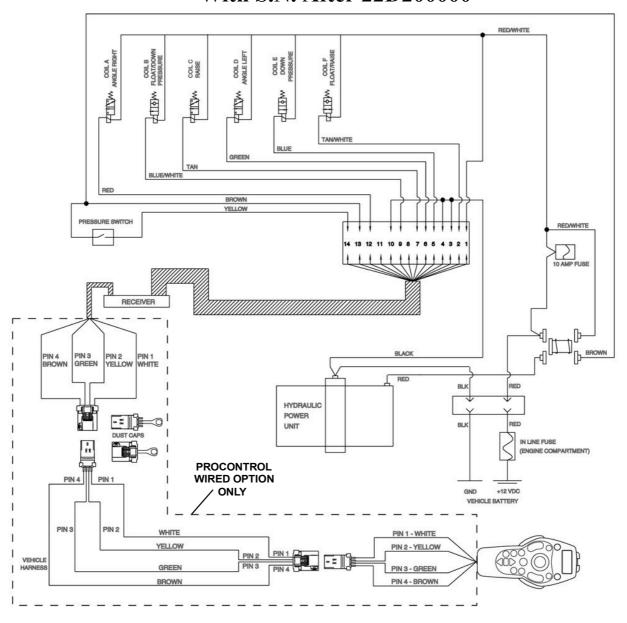

## WIRING SCHEMATIC Progeoniro (Down Pressure System) With S.N. After 22D200000

| PLOW<br>FUNCTION  | MOTOR<br>SOLENOID | Α   | В              | С   | D     | Ε    | F             | PRESSURE<br>SWITCH     |
|-------------------|-------------------|-----|----------------|-----|-------|------|---------------|------------------------|
| WIRE<br>COLOR     | BROWN             | RED | BLUE/<br>WHITE | TAN | GREEN | BLUE | TAN/<br>WHITE | YELLOW<br>AND<br>BROWN |
| RAISE             | X                 |     |                | X   |       |      | X             |                        |
| DOWN<br>(FLOAT)   |                   |     | X              |     |       |      | X             |                        |
| DOWN<br>PRESSURE™ | X                 |     | X              |     |       | X    |               | X                      |
| ANGLE<br>LEFT     | X                 |     |                |     | Х     |      |               |                        |
| ANGLE<br>RIGHT    | X                 | X   |                |     |       |      |               |                        |

NOTE: COIL E MUST BE DEACTIVATED FOR ANGLE FUNCTIONS