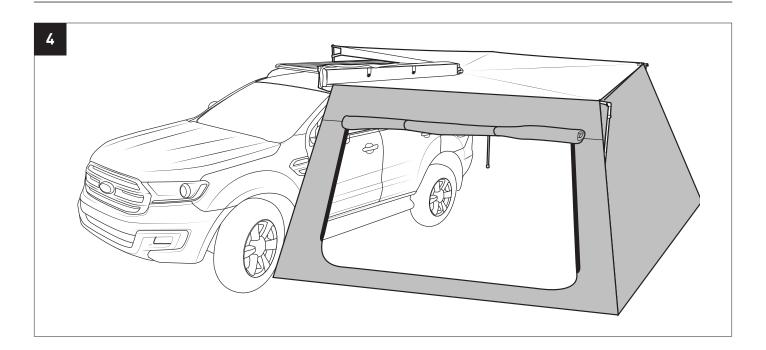

## **Batwing Tapered Zip Extension with Door - 33112**

## Important:

- 1. Check the Rhino-Rack website to ensure you have the latest issue of these instructions.
- 2. Please refer to your fitting instruction to ensure that the roof racks are installed in the correct locations.
- 3. Check the contents of kit before commencing fitment and report any discrepancies.
- 4. Place these instructions in the vehicle's glove box after installation is complete.
- 5. These instructions must be followed for warranty to be upheld.

Fit Time: 10 mins



Issue Date: 31/03/2021

## **Parts List**











**Tools Required** T1 - Rubber Mallet







## **33112 Instructions**