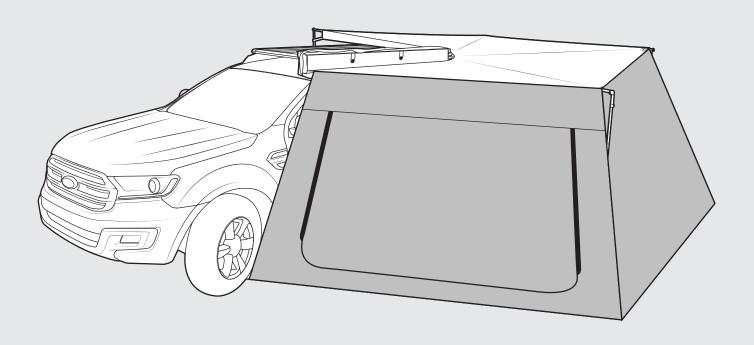

## **Batwing Tapered Zip Extension with Door - 33112**

## **33112 Instructions**