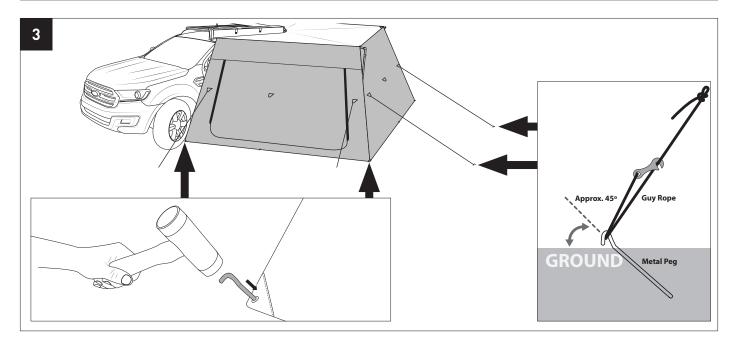

## **Batwing Tapered Zip Extension with Door - 33112**

## Important:

- 1. Check the Rhino-Rack website to ensure you have the latest issue of these instructions.
- 2. Please refer to your fitting instruction to ensure that the roof racks are installed in the correct locations.
- 3. Check the contents of kit before commencing fitment and report any discrepancies.
- 4. Place these instructions in the vehicle's glove box after installation is complete.
- 5. These instructions must be followed for warranty to be upheld.

Fit Time: 10 mins



Issue Date: 31/03/2021

## **Parts List**











**Tools Required** T1 - Rubber Mallet







## **33112 Instructions**