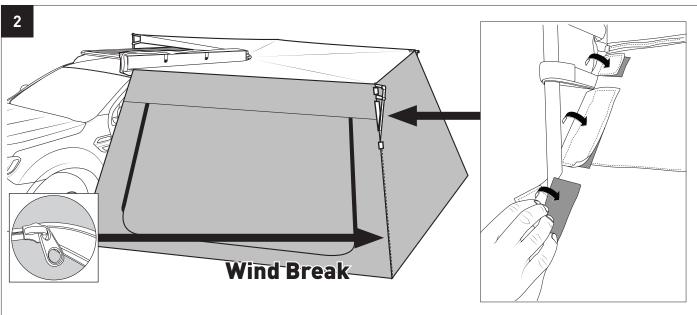

## **Batwing Tapered Zip Extension with Door - 33112**

## Important:

- 1. Check the Rhino-Rack website to ensure you have the latest issue of these instructions.
- 2. Please refer to your fitting instruction to ensure that the roof racks are installed in the correct locations.
- 3. Check the contents of kit before commencing fitment and report any discrepancies.
- 4. Place these instructions in the vehicle's glove box after installation is complete.
- 5. These instructions must be followed for warranty to be upheld.

Fit Time: 10 mins



Issue Date: 31/03/2021

## **Parts List**











**Tools Required** T1 - Rubber Mallet







## **33112 Instructions**