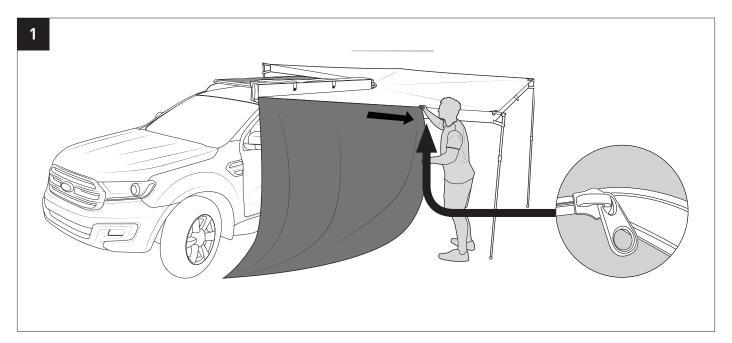

## **Batwing Tapered Zip Extension with Door - 33112**

## Important:

- 1. Check the Rhino-Rack website to ensure you have the latest issue of these instructions.
- 2. Please refer to your fitting instruction to ensure that the roof racks are installed in the correct locations.
- 3. Check the contents of kit before commencing fitment and report any discrepancies.
- 4. Place these instructions in the vehicle's glove box after installation is complete.
- 5. These instructions must be followed for warranty to be upheld.

Fit Time: 10 mins



Issue Date: 31/03/2021

## **Parts List**











**Tools Required** T1 - Rubber Mallet







## **33112 Instructions**