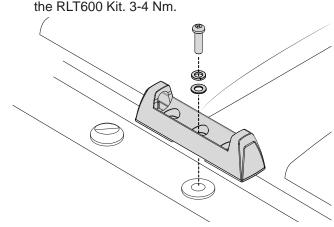

Line up the centre hole of the Quick Mount base with the thread in the roof. Use the M6 x 16mm Security Screw, M6 Spring and M6 Flat Washers to fix the Base in position. Tighten the Screws with the 5mm Security Torque Key provided in the RLT600 Kit. 3-4 Nm.