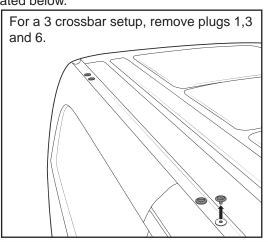

On the vehicles roof, remove the plastic plugs covering the mounting points intended for use. A flat blade screwdriver may be required. For 3 crossbars, use the points illustrated below.

Prepare the RLT600 Flat Bases for installation by carefully cutting as shown. Cut through the centre of the diamonds as a guide. The middle section that is cut out can be discarded.