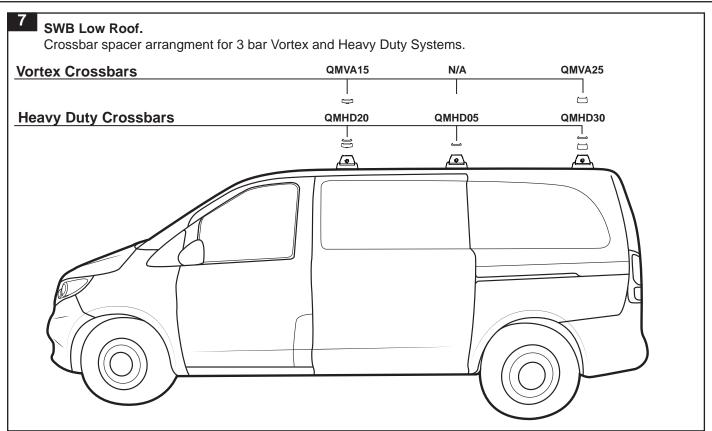

### **Parts List**

|                              |                                                                                                                                                                                        | SWB Low Roof                    |                            | LWB Low Roof                    |                            |                                                                      |
|------------------------------|----------------------------------------------------------------------------------------------------------------------------------------------------------------------------------------|---------------------------------|----------------------------|---------------------------------|----------------------------|----------------------------------------------------------------------|
| Item                         | VORTEX Crossbars                                                                                                                                                                       | Qty 2 Bar                       | Qty 3 Bar                  | Qty 2 Bar                       | Qty 3 Bar                  | Part No.                                                             |
| 1                            | Quick Mount Fit Kit (6 bases)                                                                                                                                                          | -                               | 1                          | -                               | 1                          | QMFK05                                                               |
| 2                            | Quick Mount Fit Kit (4 bases)                                                                                                                                                          | 1                               | -                          | 1                               | -                          | QMFK06                                                               |
| 3                            | Leg Kit                                                                                                                                                                                | 1                               | 1                          | 1                               | 1                          | RLT600                                                               |
| 4                            | Leg Kit Half                                                                                                                                                                           | -                               | 1                          | -                               | 1                          | RLT600H                                                              |
| 5a                           | Vortex Crossbars                                                                                                                                                                       | 2                               | 3                          | 2                               | 3                          | VA150B or VA150S                                                     |
| 6                            | Quick Mount 5mm VA Spacer                                                                                                                                                              | -                               | -                          | -                               | 1                          | QMVA05                                                               |
| 7                            | Quick Mount 10mm VA Spacer                                                                                                                                                             | -                               | -                          | -                               | 1                          | QMVA10                                                               |
| 8                            | Quick Mount 15mm VA Spacer                                                                                                                                                             | -                               | 1                          | -                               | -                          | QMVA15                                                               |
| 9                            | Quick Mount 25mm VA Spacer                                                                                                                                                             | -                               | 1                          | -                               | 1                          | QMVA25                                                               |
| 14                           | Fitting Instruction                                                                                                                                                                    | 1                               | 1                          | 1                               | 1                          | R813                                                                 |
| Item                         | HEAVY DUTY Crossbars                                                                                                                                                                   | Qty 2 Bar                       | Qty 3 Bar                  | Qty 2 Bar                       | Qty 3 Bar                  | Part No.                                                             |
|                              |                                                                                                                                                                                        |                                 |                            | ~., <u>_</u>                    |                            |                                                                      |
| 1                            | Quick Mount Fit Kit (6 bases)                                                                                                                                                          | -                               | 1                          | -                               | 1                          | QMFK05                                                               |
| 1 2                          |                                                                                                                                                                                        | - 1                             |                            | -<br>1                          |                            |                                                                      |
|                              | Quick Mount Fit Kit (6 bases)                                                                                                                                                          | -                               | 1                          | -                               | 1                          | QMFK05                                                               |
| 2                            | Quick Mount Fit Kit (6 bases)  Quick Mount Fit Kit (4 bases)                                                                                                                           | - 1                             | 1 -                        | 1                               | 1 -                        | QMFK05<br>QMFK06                                                     |
| 2                            | Quick Mount Fit Kit (6 bases)  Quick Mount Fit Kit (4 bases)  Leg Kit                                                                                                                  | - 1                             | 1 - 1                      | -<br>1<br>1                     | 1 - 1                      | QMFK05<br>QMFK06<br>RLT600                                           |
| 2<br>3<br>4                  | Quick Mount Fit Kit (6 bases)  Quick Mount Fit Kit (4 bases)  Leg Kit  Leg Kit Half                                                                                                    | -<br>1<br>1<br>-                | 1<br>-<br>1<br>1           | -<br>1<br>1<br>-                | 1<br>-<br>1<br>1           | QMFK05<br>QMFK06<br>RLT600<br>RLT600H                                |
| 2<br>3<br>4<br>5b            | Quick Mount Fit Kit (6 bases)  Quick Mount Fit Kit (4 bases)  Leg Kit  Leg Kit Half  Heavy Duty Bars                                                                                   | -<br>1<br>1<br>-<br>2           | 1 1 1 3                    | -<br>1<br>1<br>-                | 1<br>-<br>1<br>1<br>3      | QMFK05 QMFK06 RLT600 RLT600H RB1500B or RB1500S                      |
| 2<br>3<br>4<br>5b<br>6       | Quick Mount Fit Kit (6 bases)  Quick Mount Fit Kit (4 bases)  Leg Kit  Leg Kit Half  Heavy Duty Bars  Quick Mount 5mm VA Spacer                                                        | -<br>1<br>1<br>-<br>2           | 1 1 1 3 -                  | -<br>1<br>1<br>-<br>2           | 1 - 1 1 3 1 1              | QMFK05 QMFK06 RLT600 RLT600H RB1500B or RB1500S QMVA05               |
| 2<br>3<br>4<br>5b<br>6       | Quick Mount Fit Kit (6 bases)  Quick Mount Fit Kit (4 bases)  Leg Kit  Leg Kit Half  Heavy Duty Bars  Quick Mount 5mm VA Spacer  Quick Mount 5mm HD Spacer                             | -<br>1<br>1<br>-<br>2<br>-<br>2 | 1<br>-<br>1<br>1<br>3<br>- | -<br>1<br>1<br>-<br>2           | 1<br>-<br>1<br>1<br>3<br>1 | QMFK05 QMFK06 RLT600 RLT600H RB1500B or RB1500S QMVA05 QMHD05        |
| 2<br>3<br>4<br>5b<br>6<br>10 | Quick Mount Fit Kit (6 bases)  Quick Mount Fit Kit (4 bases)  Leg Kit  Leg Kit Half  Heavy Duty Bars  Quick Mount 5mm VA Spacer  Quick Mount 5mm HD Spacer  Quick Mount 15mm HD Spacer | -<br>1<br>1<br>-<br>2<br>-<br>2 | 1 1 1 1 3 3 - 1 1          | -<br>1<br>1<br>-<br>2<br>-<br>2 | 1                          | QMFK05 QMFK06 RLT600 RLT600H RB1500B or RB1500S QMVA05 QMHD05 QMHD15 |