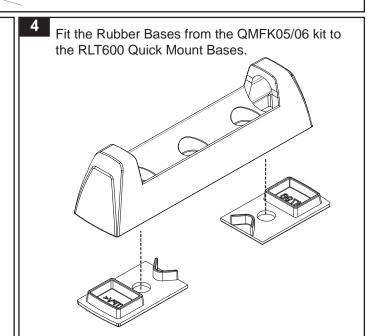

Line up the centre hole of the Quick Mount base with the thread in the roof. Use the M6 x 16mm Security Screw, M6 Spring and M6 Flat Washers to fix the Base in position. Tighten the Screws with the 5mm Security Torque Key provided in the RLT600 Kit. 3-4 Nm.