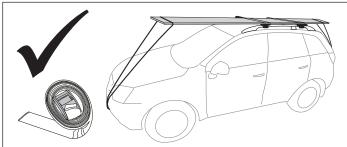

On the vehicles roof, remove the plastic plugs covering the mounting points intended for use. A flat blade screwdriver may be required. For 3 crossbars, use the points illustrated below.

Prepare the RLT600 Flat Bases for installation by carefully cutting as shown. Cut through the centre of the diamonds as a guide. The middle section that is cut out can be discarded.