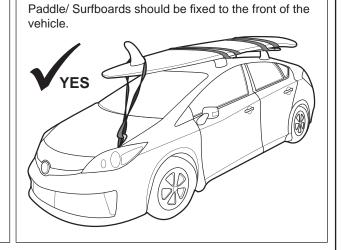

Recommendations: It is essential that all bolt connections be checked after driving a short distance when you first install your roof racks. Bolt connections should be checked again at regular intervals (once a fortnight is enough, depending on road conditions, usage, loads and distances travelled). You should also check the roof racks each time they are re-fitted. Always make sure to fasten your load securely. Please ensure that all loads are evenly distributed and that the centre of gravity is kept as low as possible. Long loads (e.g. canoes and kayaks) must be secured front and rear with non-stretch fastening ropes or straps.