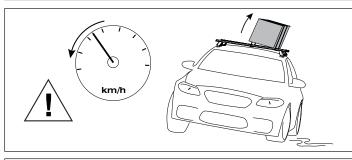

#### Roof racks must be removed when putting vehicle through an automatic car wash.

Caution: The handling characteristics of the vehicle changes when you transport a load on the roof. For safety reasons we recommend you exercise extreme care when transporting wind-resistant loads. Special consideration must be taken into account when cornering and braking.