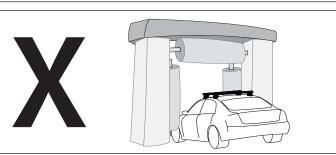

#### Roof racks must be removed when putting vehicle through an automatic car wash.

Caution: The handling characteristics of the vehicle changes when you transport a load on the roof. For safety reasons we recommend you exercise extreme care when transporting wind-resistant loads. Special consideration must be taken into account when cornering and braking.