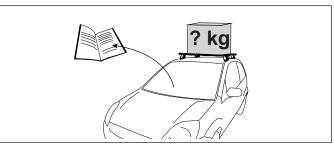

#### **Important Information**

Maximum carrying capacity: 100kg/220lbs evenly distributed over all crossbars.

Please refer to your vehicle manufacturers handbook for maximum carrying capacity of your roof racks. Always use the lower of the two figures. Load must be evenly distributed over the crossbars. Maximum permissible load is 100kg/220lbs (including the weight of the crossbars, 5kg/11lbs). When roof racks are to be used in off-road conditions, please build a safety factor of 1.5 into this load limit, 66kg/145lbs for off-road conditions. Although the roof racks are tested and approved to AS1235-2000, road conditions can be much more rigorous. However, increasing the number of crossbars does not increase the vehicles maximum permissible roof loading.

When these roof racks are to be used on a vehicle that is driven off sealed roads, the manufacturer maximum roof load rating (to be found in the vehicles User Manual) should be *divided by 1.5*. Do not forget to subtract the complete crossbar system weight from your maximum carrying capacity.