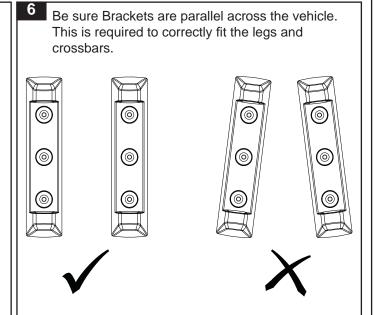

On the vehicles roof, remove the plastic plugs covering the mounting points intended for use. A flat blade screwdriver may be required. For 3 crossbars, use the points illustrated below.

Prepare the RLT600 Flat Bases for installation by carefully cutting as shown. Cut through the centre of the diamonds as a guide. The middle section that is cut out can be discarded.