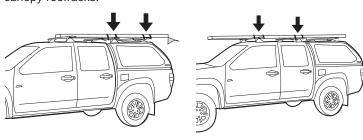

On the vehicles roof, remove the plastic plugs covering the mounting points intended for use. A flat blade screwdriver may be required. For 3 crossbars, use the points illustrated below.

Prepare the RLT600 Flat Bases for installation by carefully cutting as shown. Cut through the centre of the diamonds as a guide. The middle section that is cut out can be discarded.