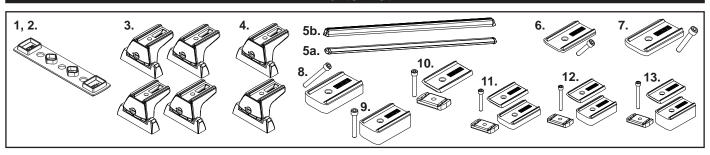

### **Parts List**

|                              |                                                                                                                                                                                        | SWB Low Roof                    |                            | LWB Low Roof                    |                            |                                                                      |
|------------------------------|----------------------------------------------------------------------------------------------------------------------------------------------------------------------------------------|---------------------------------|----------------------------|---------------------------------|----------------------------|----------------------------------------------------------------------|
| Item                         | VORTEX Crossbars                                                                                                                                                                       | Qty 2 Bar                       | Qty 3 Bar                  | Qty 2 Bar                       | Qty 3 Bar                  | Part No.                                                             |
| 1                            | Quick Mount Fit Kit (6 bases)                                                                                                                                                          | -                               | 1                          | -                               | 1                          | QMFK05                                                               |
| 2                            | Quick Mount Fit Kit (4 bases)                                                                                                                                                          | 1                               | -                          | 1                               | -                          | QMFK06                                                               |
| 3                            | Leg Kit                                                                                                                                                                                | 1                               | 1                          | 1                               | 1                          | RLT600                                                               |
| 4                            | Leg Kit Half                                                                                                                                                                           | -                               | 1                          | -                               | 1                          | RLT600H                                                              |
| 5a                           | Vortex Crossbars                                                                                                                                                                       | 2                               | 3                          | 2                               | 3                          | VA150B or VA150S                                                     |
| 6                            | Quick Mount 5mm VA Spacer                                                                                                                                                              | -                               | -                          | -                               | 1                          | QMVA05                                                               |
| 7                            | Quick Mount 10mm VA Spacer                                                                                                                                                             | -                               | -                          | -                               | 1                          | QMVA10                                                               |
| 8                            | Quick Mount 15mm VA Spacer                                                                                                                                                             | -                               | 1                          | -                               | -                          | QMVA15                                                               |
| 9                            | Quick Mount 25mm VA Spacer                                                                                                                                                             | -                               | 1                          | -                               | 1                          | QMVA25                                                               |
| 14                           | Fitting Instruction                                                                                                                                                                    | 1                               | 1                          | 1                               | 1                          | R813                                                                 |
| Item                         | HEAVY DUTY Crossbars                                                                                                                                                                   | Qty 2 Bar                       | Qty 3 Bar                  | Qty 2 Bar                       | Qty 3 Bar                  | Part No.                                                             |
|                              |                                                                                                                                                                                        |                                 |                            | ~., <u>_</u>                    |                            |                                                                      |
| 1                            | Quick Mount Fit Kit (6 bases)                                                                                                                                                          | -                               | 1                          | -                               | 1                          | QMFK05                                                               |
| 1 2                          |                                                                                                                                                                                        | - 1                             |                            | -<br>1                          |                            |                                                                      |
|                              | Quick Mount Fit Kit (6 bases)                                                                                                                                                          | -                               | 1                          | -                               | 1                          | QMFK05                                                               |
| 2                            | Quick Mount Fit Kit (6 bases)  Quick Mount Fit Kit (4 bases)                                                                                                                           | - 1                             | 1 -                        | 1                               | 1 -                        | QMFK05<br>QMFK06                                                     |
| 2                            | Quick Mount Fit Kit (6 bases)  Quick Mount Fit Kit (4 bases)  Leg Kit                                                                                                                  | - 1                             | 1 - 1                      | -<br>1<br>1                     | 1 - 1                      | QMFK05<br>QMFK06<br>RLT600                                           |
| 2<br>3<br>4                  | Quick Mount Fit Kit (6 bases)  Quick Mount Fit Kit (4 bases)  Leg Kit  Leg Kit Half                                                                                                    | -<br>1<br>1<br>-                | 1<br>-<br>1<br>1           | -<br>1<br>1<br>-                | 1<br>-<br>1<br>1           | QMFK05<br>QMFK06<br>RLT600<br>RLT600H                                |
| 2<br>3<br>4<br>5b            | Quick Mount Fit Kit (6 bases)  Quick Mount Fit Kit (4 bases)  Leg Kit  Leg Kit Half  Heavy Duty Bars                                                                                   | -<br>1<br>1<br>-<br>2           | 1 1 1 3                    | -<br>1<br>1<br>-                | 1<br>-<br>1<br>1<br>3      | QMFK05 QMFK06 RLT600 RLT600H RB1500B or RB1500S                      |
| 2<br>3<br>4<br>5b<br>6       | Quick Mount Fit Kit (6 bases)  Quick Mount Fit Kit (4 bases)  Leg Kit  Leg Kit Half  Heavy Duty Bars  Quick Mount 5mm VA Spacer                                                        | -<br>1<br>1<br>-<br>2           | 1 1 1 3 -                  | -<br>1<br>1<br>-<br>2           | 1 - 1 1 3 1 1              | QMFK05 QMFK06 RLT600 RLT600H RB1500B or RB1500S QMVA05               |
| 2<br>3<br>4<br>5b<br>6       | Quick Mount Fit Kit (6 bases)  Quick Mount Fit Kit (4 bases)  Leg Kit  Leg Kit Half  Heavy Duty Bars  Quick Mount 5mm VA Spacer  Quick Mount 5mm HD Spacer                             | -<br>1<br>1<br>-<br>2<br>-<br>2 | 1<br>-<br>1<br>1<br>3<br>- | -<br>1<br>1<br>-<br>2           | 1<br>-<br>1<br>1<br>3<br>1 | QMFK05 QMFK06 RLT600 RLT600H RB1500B or RB1500S QMVA05 QMHD05        |
| 2<br>3<br>4<br>5b<br>6<br>10 | Quick Mount Fit Kit (6 bases)  Quick Mount Fit Kit (4 bases)  Leg Kit  Leg Kit Half  Heavy Duty Bars  Quick Mount 5mm VA Spacer  Quick Mount 5mm HD Spacer  Quick Mount 15mm HD Spacer | -<br>1<br>1<br>-<br>2<br>-<br>2 | 1 1 1 1 3 3 - 1 1          | -<br>1<br>1<br>-<br>2<br>-<br>2 | 1                          | QMFK05 QMFK06 RLT600 RLT600H RB1500B or RB1500S QMVA05 QMHD05 QMHD15 |