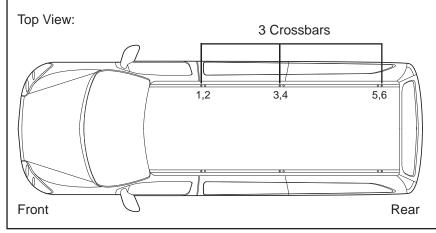

On the vehicles roof, remove the plastic plugs covering the mounting points intended for use. A flat blade screwdriver may be required. For 3 crossbars, use the points illustrated below.

Prepare the RLT600 Flat Bases for installation by carefully cutting as shown. Cut through the centre of the diamonds as a guide. The middle section that is cut out can be discarded.