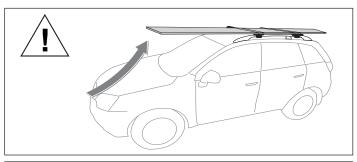

#### Roof racks must be removed when putting vehicle through an automatic car wash.

Caution: The handling characteristics of the vehicle changes when you transport a load on the roof. For safety reasons we recommend you exercise extreme care when transporting wind-resistant loads. Special consideration must be taken into account when cornering and braking.