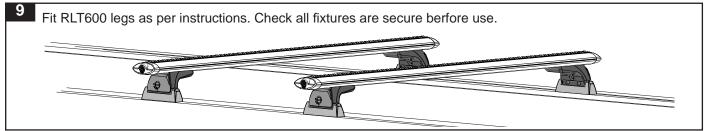

Line up the centre hole of the Quick Mount base with the thread in the roof. Use the M6 x 16mm Security Screw, M6 Spring and M6 Flat Washers to fix the Base in position. Tighten the Screws with the 5mm Security Torque Key provided in the RLT600 Kit. 3-4 Nm.