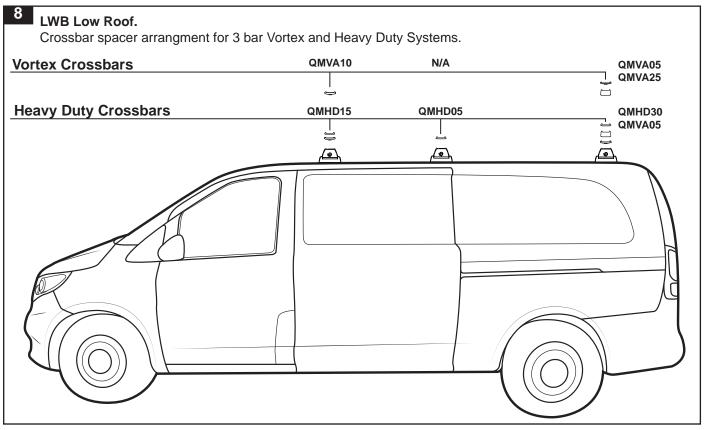

### **Parts List**

|                              |                                                                                                                                                                                        | SWB Low Roof                    |                            | LWB Low Roof                    |                            |                                                                      |
|------------------------------|----------------------------------------------------------------------------------------------------------------------------------------------------------------------------------------|---------------------------------|----------------------------|---------------------------------|----------------------------|----------------------------------------------------------------------|
| Item                         | VORTEX Crossbars                                                                                                                                                                       | Qty 2 Bar                       | Qty 3 Bar                  | Qty 2 Bar                       | Qty 3 Bar                  | Part No.                                                             |
| 1                            | Quick Mount Fit Kit (6 bases)                                                                                                                                                          | -                               | 1                          | -                               | 1                          | QMFK05                                                               |
| 2                            | Quick Mount Fit Kit (4 bases)                                                                                                                                                          | 1                               | -                          | 1                               | -                          | QMFK06                                                               |
| 3                            | Leg Kit                                                                                                                                                                                | 1                               | 1                          | 1                               | 1                          | RLT600                                                               |
| 4                            | Leg Kit Half                                                                                                                                                                           | -                               | 1                          | -                               | 1                          | RLT600H                                                              |
| 5a                           | Vortex Crossbars                                                                                                                                                                       | 2                               | 3                          | 2                               | 3                          | VA150B or VA150S                                                     |
| 6                            | Quick Mount 5mm VA Spacer                                                                                                                                                              | -                               | -                          | -                               | 1                          | QMVA05                                                               |
| 7                            | Quick Mount 10mm VA Spacer                                                                                                                                                             | -                               | -                          | -                               | 1                          | QMVA10                                                               |
| 8                            | Quick Mount 15mm VA Spacer                                                                                                                                                             | -                               | 1                          | -                               | -                          | QMVA15                                                               |
| 9                            | Quick Mount 25mm VA Spacer                                                                                                                                                             | -                               | 1                          | -                               | 1                          | QMVA25                                                               |
| 14                           | Fitting Instruction                                                                                                                                                                    | 1                               | 1                          | 1                               | 1                          | R813                                                                 |
| Item                         | HEAVY DUTY Crossbars                                                                                                                                                                   | Qty 2 Bar                       | Qty 3 Bar                  | Qty 2 Bar                       | Qty 3 Bar                  | Part No.                                                             |
|                              |                                                                                                                                                                                        |                                 |                            | ~., <u>_</u>                    |                            |                                                                      |
| 1                            | Quick Mount Fit Kit (6 bases)                                                                                                                                                          | -                               | 1                          | -                               | 1                          | QMFK05                                                               |
| 1 2                          |                                                                                                                                                                                        | - 1                             |                            | -<br>1                          |                            |                                                                      |
|                              | Quick Mount Fit Kit (6 bases)                                                                                                                                                          | -                               | 1                          | -                               | 1                          | QMFK05                                                               |
| 2                            | Quick Mount Fit Kit (6 bases)  Quick Mount Fit Kit (4 bases)                                                                                                                           | - 1                             | 1 -                        | 1                               | 1 -                        | QMFK05<br>QMFK06                                                     |
| 2                            | Quick Mount Fit Kit (6 bases)  Quick Mount Fit Kit (4 bases)  Leg Kit                                                                                                                  | - 1                             | 1 - 1                      | -<br>1<br>1                     | 1 - 1                      | QMFK05<br>QMFK06<br>RLT600                                           |
| 2<br>3<br>4                  | Quick Mount Fit Kit (6 bases)  Quick Mount Fit Kit (4 bases)  Leg Kit  Leg Kit Half                                                                                                    | -<br>1<br>1<br>-                | 1<br>-<br>1<br>1           | -<br>1<br>1<br>-                | 1<br>-<br>1<br>1           | QMFK05<br>QMFK06<br>RLT600<br>RLT600H                                |
| 2<br>3<br>4<br>5b            | Quick Mount Fit Kit (6 bases)  Quick Mount Fit Kit (4 bases)  Leg Kit  Leg Kit Half  Heavy Duty Bars                                                                                   | -<br>1<br>1<br>-<br>2           | 1 1 1 3                    | -<br>1<br>1<br>-                | 1<br>-<br>1<br>1<br>3      | QMFK05 QMFK06 RLT600 RLT600H RB1500B or RB1500S                      |
| 2<br>3<br>4<br>5b<br>6       | Quick Mount Fit Kit (6 bases)  Quick Mount Fit Kit (4 bases)  Leg Kit  Leg Kit Half  Heavy Duty Bars  Quick Mount 5mm VA Spacer                                                        | -<br>1<br>1<br>-<br>2           | 1 1 1 3 -                  | -<br>1<br>1<br>-<br>2           | 1 - 1 1 3 1 1              | QMFK05 QMFK06 RLT600 RLT600H RB1500B or RB1500S QMVA05               |
| 2<br>3<br>4<br>5b<br>6       | Quick Mount Fit Kit (6 bases)  Quick Mount Fit Kit (4 bases)  Leg Kit  Leg Kit Half  Heavy Duty Bars  Quick Mount 5mm VA Spacer  Quick Mount 5mm HD Spacer                             | -<br>1<br>1<br>-<br>2<br>-<br>2 | 1<br>-<br>1<br>1<br>3<br>- | -<br>1<br>1<br>-<br>2           | 1<br>-<br>1<br>1<br>3<br>1 | QMFK05 QMFK06 RLT600 RLT600H RB1500B or RB1500S QMVA05 QMHD05        |
| 2<br>3<br>4<br>5b<br>6<br>10 | Quick Mount Fit Kit (6 bases)  Quick Mount Fit Kit (4 bases)  Leg Kit  Leg Kit Half  Heavy Duty Bars  Quick Mount 5mm VA Spacer  Quick Mount 5mm HD Spacer  Quick Mount 15mm HD Spacer | -<br>1<br>1<br>-<br>2<br>-<br>2 | 1 1 1 1 3 3 - 1 1          | -<br>1<br>1<br>-<br>2<br>-<br>2 | 1                          | QMFK05 QMFK06 RLT600 RLT600H RB1500B or RB1500S QMVA05 QMHD05 QMHD15 |