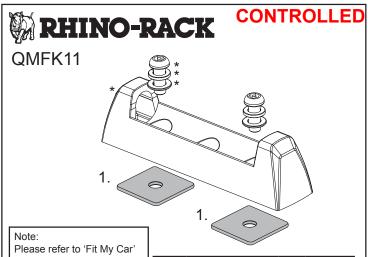

## CONTROLLED RHINO-RACK QMFK11 Note: Please refer to 'Fit My Car' on the Rhino-Rack web site Item Component Qty Part No. for comprehensive M6 Nut instructions on fitting racks N035A 30x25x5mm to your vehicle.

on the Rhino-Rack web site for comprehensive instructions on fitting racks to your vehicle. \*RLT600 Parts as separate.

| Item | Component           | Qty | Part No. |
|------|---------------------|-----|----------|
| 1    | M6 Nut<br>30x25x5mm | 4   | N035A    |
| 2    | Instructions        | 1   | R1008    |