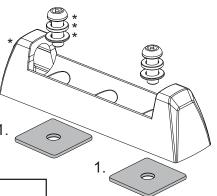

| Item | Component           | Qty | Part No. |
|------|---------------------|-----|----------|
| 1    | M6 Nut<br>30x25x5mm | 4   | N035A    |
| 2    | Instructions        | 1   | R1008    |

CONTROLLED