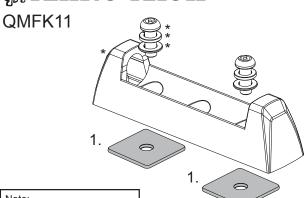

## **RHINO-RACK** QMFK11 Note:

Please refer to 'Fit My Car' on the Rhino-Rack web site for comprehensive instructions on fitting racks to your vehicle. \*RLT600 Parts as separate.

\*RLT600 Parts as separate.

| Item | Component           | Qty | Part No. |
|------|---------------------|-----|----------|
| 1    | M6 Nut<br>30x25x5mm | 4   | N035A    |
| 2    | Instructions        | 1   | R1008    |

CONTROLLED