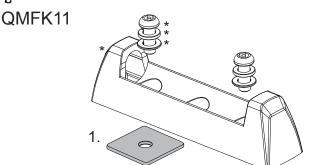

## CONTROLLED

Note:

Please refer to 'Fit My Car' on the Rhino-Rack web site for comprehensive instructions on fitting racks to your vehicle. \*RLT600 Parts as separate.

| Item | Component           | Component Qty Part No |       |
|------|---------------------|-----------------------|-------|
| 1    | M6 Nut<br>30x25x5mm | 4                     | N035A |
| 2    | Instructions        | 1                     | R1008 |