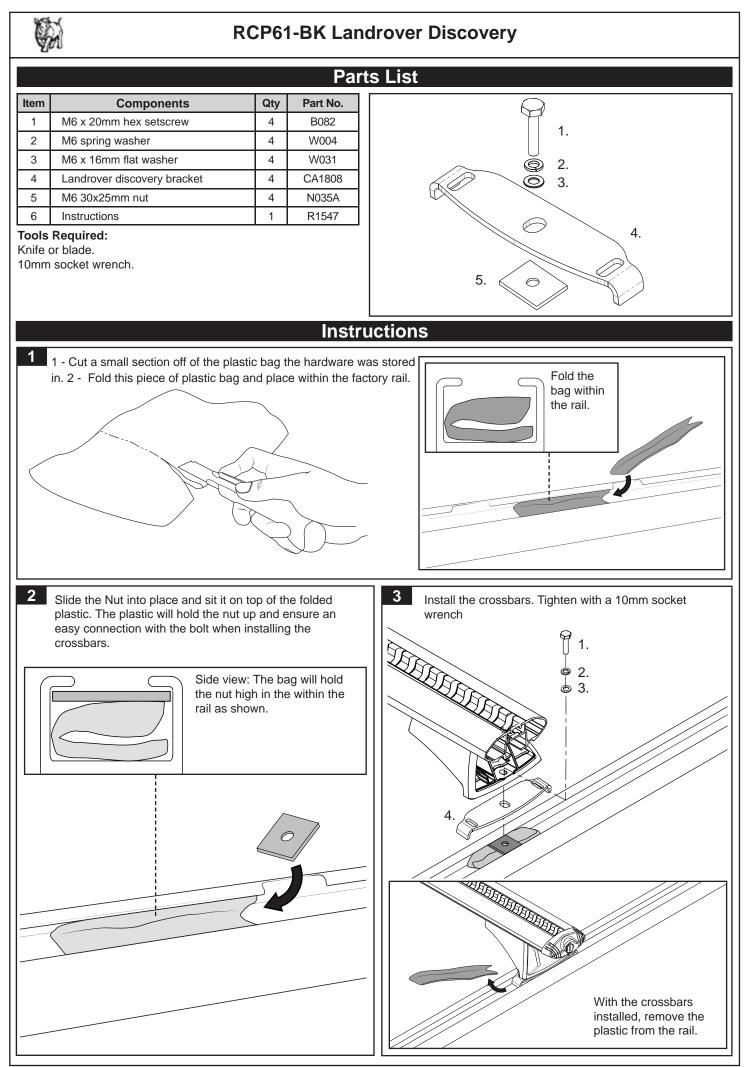

|                                                                                                                                                                                                    |                                                                                                                                      |                                                                                                                                                                                                                                                                                                                                                                                                        |                                                                                                                                                                                               | CONTE                                                                                                                                                    | KOLLE                                                         |  |
|----------------------------------------------------------------------------------------------------------------------------------------------------------------------------------------------------|--------------------------------------------------------------------------------------------------------------------------------------|--------------------------------------------------------------------------------------------------------------------------------------------------------------------------------------------------------------------------------------------------------------------------------------------------------------------------------------------------------------------------------------------------------|-----------------------------------------------------------------------------------------------------------------------------------------------------------------------------------------------|----------------------------------------------------------------------------------------------------------------------------------------------------------|---------------------------------------------------------------|--|
|                                                                                                                                                                                                    |                                                                                                                                      | IINO-R                                                                                                                                                                                                                                                                                                                                                                                                 |                                                                                                                                                                                               | K                                                                                                                                                        |                                                               |  |
| Important                                                                                                                                                                                          |                                                                                                                                      | ction to ensure that the roof racks are inst                                                                                                                                                                                                                                                                                                                                                           | -                                                                                                                                                                                             | cations.                                                                                                                                                 |                                                               |  |
|                                                                                                                                                                                                    |                                                                                                                                      | commencing fitment and report any discr                                                                                                                                                                                                                                                                                                                                                                |                                                                                                                                                                                               |                                                                                                                                                          |                                                               |  |
|                                                                                                                                                                                                    | 3. Place these instructions in the v                                                                                                 | ehicle's glove box after installation is com                                                                                                                                                                                                                                                                                                                                                           | blete.                                                                                                                                                                                        |                                                                                                                                                          |                                                               |  |
| Layout                                                                                                                                                                                             | 4. These instructions must be follo                                                                                                  | These instructions must be followed for warranty to be upheld.                                                                                                                                                                                                                                                                                                                                         |                                                                                                                                                                                               |                                                                                                                                                          |                                                               |  |
| Note: C                                                                                                                                                                                            | rossbars and legs sold as separate.                                                                                                  |                                                                                                                                                                                                                                                                                                                                                                                                        |                                                                                                                                                                                               |                                                                                                                                                          |                                                               |  |
|                                                                                                                                                                                                    | -                                                                                                                                    | ty: 100kg (220lbs) evenly dis                                                                                                                                                                                                                                                                                                                                                                          | tributed over o                                                                                                                                                                               | crossbars.                                                                                                                                               |                                                               |  |
|                                                                                                                                                                                                    | On Road Cargo Allowance                                                                                                              | Off Road Cargo Allowance                                                                                                                                                                                                                                                                                                                                                                               | Roof Allowance                                                                                                                                                                                | Rack Weight                                                                                                                                              | ]                                                             |  |
|                                                                                                                                                                                                    | 95kg / 209lb                                                                                                                         | 63kg / 138lbs                                                                                                                                                                                                                                                                                                                                                                                          | 100kg / 220lbs                                                                                                                                                                                | 5kg / 11lb                                                                                                                                               |                                                               |  |
|                                                                                                                                                                                                    |                                                                                                                                      |                                                                                                                                                                                                                                                                                                                                                                                                        |                                                                                                                                                                                               |                                                                                                                                                          |                                                               |  |
| be check<br>distances<br>(see page<br>low as po<br>Caution:                                                                                                                                        | ed again at regular intervals (probably<br>travelled). You should also check the<br>2 for advisory diagrams). Please en<br>ssible.   | e crossbars each time they are refitte<br>sure that all loads are evenly distribu                                                                                                                                                                                                                                                                                                                      | on road conditions,<br>d. Make sure to fas<br>red and that the cer                                                                                                                            | usage, loads and<br>ten your load sec<br>ntre of gravity is k                                                                                            | l<br>curely<br>cept as                                        |  |
| It is esser<br>be check<br>distances<br>(see page<br>low as po<br><b>Caution:</b><br>- The han<br>you exerc<br>cornering<br>- In heavy<br>be quickly<br>- When fit<br>check the<br><b>Note for</b> | ed again at regular intervals (probably<br>travelled). You should also check the<br>e 2 for advisory diagrams). Please en<br>ssible. | r once a week is enough, depending of<br>e crossbars each time they are refitte<br>sure that all loads are evenly distribu<br>anges when you transport a load on t<br>vind-resistant loads. Special consider<br><b>ars when putting vehicle through a</b><br>eased wind noise may be experience<br>a level become annoying.<br>f bars have approximately 10mm clea<br>ation. If not, remove crossbars. | on road conditions,<br>d. Make sure to fas<br>red and that the cer<br>ne roof. For safety<br>ation must be taker<br><b>n automatic car w</b><br>d within the cabin. F<br>rance. After loading | usage, loads and<br>ten your load sec<br>ntre of gravity is k<br>reasons we reco<br>n into account wh<br>rash.<br>Roof racks are de<br>g up your roof ba | t<br>urely<br>ept as<br>mmend<br>en<br>signed to<br>rs always |  |