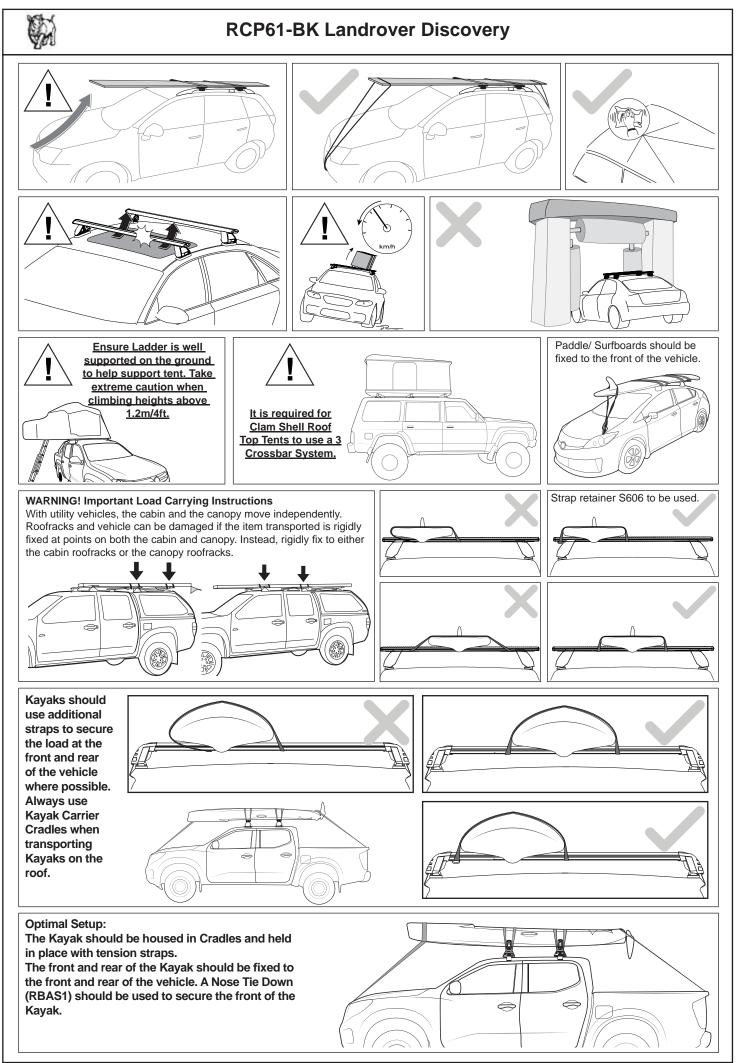

|                                                                                                                                                                                                    |                                                                                                                                      |                                                                                                                                                                                                                                                                                                                                                                                                        |                                                                                                                                                                                               | CONTE                                                                                                                                                    | KOLLE                                                         |  |
|----------------------------------------------------------------------------------------------------------------------------------------------------------------------------------------------------|--------------------------------------------------------------------------------------------------------------------------------------|--------------------------------------------------------------------------------------------------------------------------------------------------------------------------------------------------------------------------------------------------------------------------------------------------------------------------------------------------------------------------------------------------------|-----------------------------------------------------------------------------------------------------------------------------------------------------------------------------------------------|----------------------------------------------------------------------------------------------------------------------------------------------------------|---------------------------------------------------------------|--|
|                                                                                                                                                                                                    |                                                                                                                                      | IINO-R                                                                                                                                                                                                                                                                                                                                                                                                 |                                                                                                                                                                                               | K                                                                                                                                                        |                                                               |  |
| Important                                                                                                                                                                                          |                                                                                                                                      | ction to ensure that the roof racks are inst                                                                                                                                                                                                                                                                                                                                                           | -                                                                                                                                                                                             | cations.                                                                                                                                                 |                                                               |  |
|                                                                                                                                                                                                    |                                                                                                                                      | commencing fitment and report any discr                                                                                                                                                                                                                                                                                                                                                                |                                                                                                                                                                                               |                                                                                                                                                          |                                                               |  |
|                                                                                                                                                                                                    | 3. Place these instructions in the v                                                                                                 | ehicle's glove box after installation is com                                                                                                                                                                                                                                                                                                                                                           | blete.                                                                                                                                                                                        |                                                                                                                                                          |                                                               |  |
| Layout                                                                                                                                                                                             | 4. These instructions must be follo                                                                                                  | These instructions must be followed for warranty to be upheld.                                                                                                                                                                                                                                                                                                                                         |                                                                                                                                                                                               |                                                                                                                                                          |                                                               |  |
| Note: C                                                                                                                                                                                            | rossbars and legs sold as separate.                                                                                                  |                                                                                                                                                                                                                                                                                                                                                                                                        |                                                                                                                                                                                               |                                                                                                                                                          |                                                               |  |
|                                                                                                                                                                                                    | -                                                                                                                                    | ty: 100kg (220lbs) evenly dis                                                                                                                                                                                                                                                                                                                                                                          | tributed over o                                                                                                                                                                               | crossbars.                                                                                                                                               |                                                               |  |
|                                                                                                                                                                                                    | On Road Cargo Allowance                                                                                                              | Off Road Cargo Allowance                                                                                                                                                                                                                                                                                                                                                                               | Roof Allowance                                                                                                                                                                                | Rack Weight                                                                                                                                              | ]                                                             |  |
|                                                                                                                                                                                                    | 95kg / 209lb                                                                                                                         | 63kg / 138lbs                                                                                                                                                                                                                                                                                                                                                                                          | 100kg / 220lbs                                                                                                                                                                                | 5kg / 11lb                                                                                                                                               |                                                               |  |
|                                                                                                                                                                                                    |                                                                                                                                      |                                                                                                                                                                                                                                                                                                                                                                                                        |                                                                                                                                                                                               |                                                                                                                                                          |                                                               |  |
| be check<br>distances<br>(see page<br>low as po<br>Caution:                                                                                                                                        | ed again at regular intervals (probably<br>travelled). You should also check the<br>2 for advisory diagrams). Please en<br>ssible.   | e crossbars each time they are refitte<br>sure that all loads are evenly distribu                                                                                                                                                                                                                                                                                                                      | on road conditions,<br>d. Make sure to fas<br>red and that the cer                                                                                                                            | usage, loads and<br>ten your load sec<br>ntre of gravity is k                                                                                            | l<br>curely<br>cept as                                        |  |
| It is esser<br>be check<br>distances<br>(see page<br>low as po<br><b>Caution:</b><br>- The han<br>you exerc<br>cornering<br>- In heavy<br>be quickly<br>- When fit<br>check the<br><b>Note for</b> | ed again at regular intervals (probably<br>travelled). You should also check the<br>e 2 for advisory diagrams). Please en<br>ssible. | r once a week is enough, depending of<br>e crossbars each time they are refitte<br>sure that all loads are evenly distribu<br>anges when you transport a load on t<br>vind-resistant loads. Special consider<br><b>ars when putting vehicle through a</b><br>eased wind noise may be experience<br>a level become annoying.<br>f bars have approximately 10mm clea<br>ation. If not, remove crossbars. | on road conditions,<br>d. Make sure to fas<br>red and that the cer<br>ne roof. For safety<br>ation must be taker<br><b>n automatic car w</b><br>d within the cabin. F<br>rance. After loading | usage, loads and<br>ten your load sec<br>ntre of gravity is k<br>reasons we reco<br>n into account wh<br>rash.<br>Roof racks are de<br>g up your roof ba | t<br>urely<br>ept as<br>mmend<br>en<br>signed to<br>rs always |  |