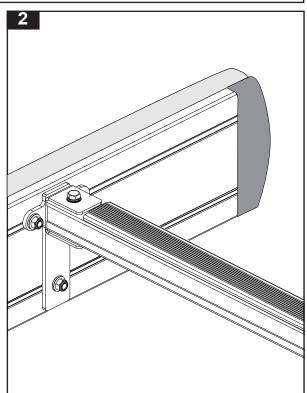

or to installation.

Check the contents of kit before commencing fitment and report any discrepancies

## This kit is to be used in conjunction with the fitting kit supplied with your Rhino Rack FOXWING Awning by OZTENT

## Parts List

| Item | Component Name       | Qty | Part No. |
|------|----------------------|-----|----------|
| 1    | M8 x 20 T-Bolt       | 6   | B096     |
| 2    | M8 x 20 Hex Screw    | 4   | B020     |
| 3    | Foxwing HD Bracket   | 2   | C714     |
| 4    | M8 Channel Nut       | 4   | N003     |
| 5    | M8 Nyloc Nut         | 6   | N028     |
| 6    | M8 Spring Washer     | 4   | W019     |
| 7    | M8 x 17 Flat Washer  | 10  | W020     |
| 8    | Fitting Instructions | 1   | RR212    |

**Option A** 









## **Rhino-Rack FOXWING Heavy Duty Bracket**









Rhino-Rack 3 Pike Street, Rydalmere, NSW 2116, Australia. (Ph) (02) 9638 4744 (Fax) (02) 9638 4822

Document No: RR212 Prepared By: Andy Wana Authorised By: Gary England

Issue No: 01

Issue Date:25/03/2009