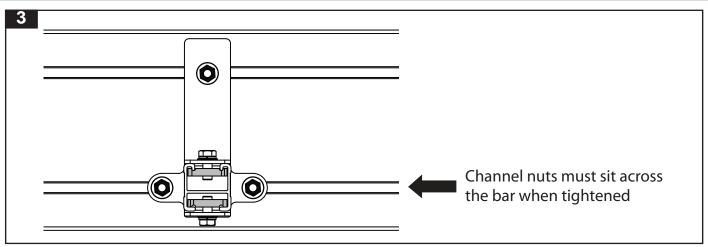

prior to installation.

Check the contents of kit before commencing fitment and report any discrepancies

## This kit is to be used in conjunction with the fitting kit supplied with your Rhino Rack FOXWING Awning by OZTENT

## Parts List

| Item | Component Name       | Qty | Part No. |
|------|----------------------|-----|----------|
| 1    | M8 x 20 T-Bolt       | 6   | B096     |
| 2    | M8 x 20 Hex Screw    | 4   | B020     |
| 3    | Foxwing HD Bracket   | 2   | C714     |
| 4    | M8 Channel Nut       | 4   | N003     |
| 5    | M8 Nyloc Nut         | 6   | N028     |
| 6    | M8 Spring Washer     | 4   | W019     |
| 7    | M8 x 17 Flat Washer  | 10  | W020     |
| 8    | Fitting Instructions | 1   | RR212    |

**Option A** 









## **Rhino-Rack FOXWING Heavy Duty Bracket**









Rhino-Rack 3 Pike Street, Rydalmere, NSW 2116, Australia. (Ph) (02) 9638 4744 (Fax) (02) 9638 4822

Document No: RR212 Prepared By: Andy Wana Authorised By: Gary England

Issue No: 01

Issue Date:25/03/2009