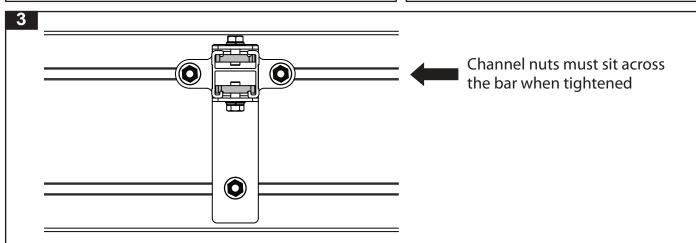

to installation.

Check the contents of kit before commencing fitment and report any discrepancies

## This kit is to be used in conjunction with the fitting kit supplied with your Rhino Rack FOXWING Awning by OZTENT

## Parts List

| Item | Component Name       | Qty | Part No. |
|------|----------------------|-----|----------|
| 1    | M8 x 20 T-Bolt       | 6   | B096     |
| 2    | M8 x 20 Hex Screw    | 4   | B020     |
| 3    | Foxwing HD Bracket   | 2   | C714     |
| 4    | M8 Channel Nut       | 4   | N003     |
| 5    | M8 Nyloc Nut         | 6   | N028     |
| 6    | M8 Spring Washer     | 4   | W019     |
| 7    | M8 x 17 Flat Washer  | 10  | W020     |
| 8    | Fitting Instructions | 1   | RR212    |

**Option A** 









## **Rhino-Rack FOXWING Heavy Duty Bracket**









Rhino-Rack 3 Pike Street, Rydalmere, NSW 2116, Australia. (Ph) (02) 9638 4744 (Fax) (02) 9638 4822

Document No: RR212 Prepared By: Andy Wana Authorised By: Gary England

Issue No: 01

Issue Date:25/03/2009