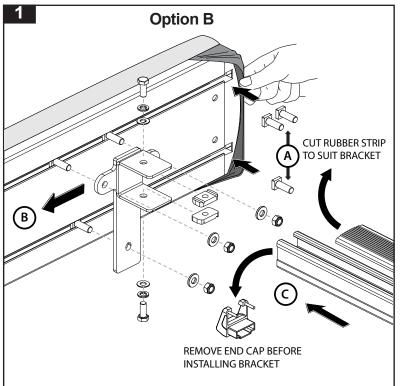

rior to installation.

Check the contents of kit before commencing fitment and report any discrepancies

## This kit is to be used in conjunction with the fitting kit supplied with your Rhino Rack FOXWING Awning by OZTENT

## Parts List

| Item | Component Name       | Qty | Part No. |
|------|----------------------|-----|----------|
| 1    | M8 x 20 T-Bolt       | 6   | B096     |
| 2    | M8 x 20 Hex Screw    | 4   | B020     |
| 3    | Foxwing HD Bracket   | 2   | C714     |
| 4    | M8 Channel Nut       | 4   | N003     |
| 5    | M8 Nyloc Nut         | 6   | N028     |
| 6    | M8 Spring Washer     | 4   | W019     |
| 7    | M8 x 17 Flat Washer  | 10  | W020     |
| 8    | Fitting Instructions | 1   | RR212    |

**Option A** 









## **Rhino-Rack FOXWING Heavy Duty Bracket**









Rhino-Rack 3 Pike Street, Rydalmere, NSW 2116, Australia. (Ph) (02) 9638 4744 (Fax) (02) 9638 4822

Document No: RR212 Prepared By: Andy Wana Authorised By: Gary England

Issue No: 01

Issue Date:25/03/2009