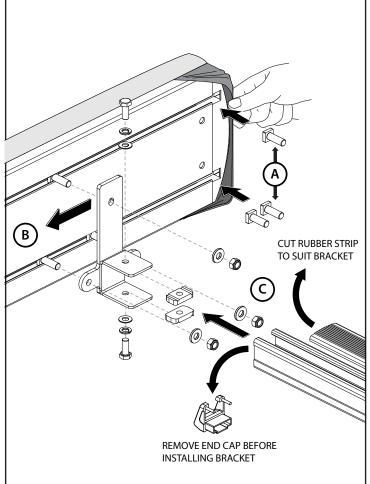

mportant:** Please read these instructions carefully prior to installation.

Check the contents of kit before commencing fitment and report any discrepancies

## This kit is to be used in conjunction with the fitting kit supplied with your Rhino Rack FOXWING Awning by OZTENT

## Parts List

| Item | Component Name       | Qty | Part No. |
|------|----------------------|-----|----------|
| 1    | M8 x 20 T-Bolt       | 6   | B096     |
| 2    | M8 x 20 Hex Screw    | 4   | B020     |
| 3    | Foxwing HD Bracket   | 2   | C714     |
| 4    | M8 Channel Nut       | 4   | N003     |
| 5    | M8 Nyloc Nut         | 6   | N028     |
| 6    | M8 Spring Washer     | 4   | W019     |
| 7    | M8 x 17 Flat Washer  | 10  | W020     |
| 8    | Fitting Instructions | 1   | RR212    |

**Option A** 









## **Rhino-Rack FOXWING Heavy Duty Bracket**









Rhino-Rack 3 Pike Street, Rydalmere, NSW 2116, Australia. (Ph) (02) 9638 4744 (Fax) (02) 9638 4822

Document No: RR212 Prepared By: Andy Wana Authorised By: Gary England

Issue No: 01

Issue Date:25/03/2009