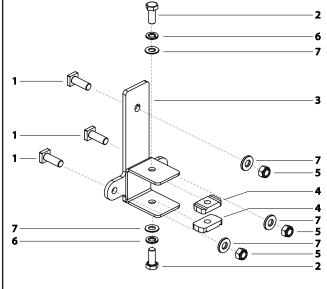

## Parts List

| Item | Component Name       | Qty | Part No. |
|------|----------------------|-----|----------|
| 1    | M8 x 20 T-Bolt       | 6   | B096     |
| 2    | M8 x 20 Hex Screw    | 4   | B020     |
| 3    | Foxwing HD Bracket   | 2   | C714     |
| 4    | M8 Channel Nut       | 4   | N003     |
| 5    | M8 Nyloc Nut         | 6   | N028     |
| 6    | M8 Spring Washer     | 4   | W019     |
| 7    | M8 x 17 Flat Washer  | 10  | W020     |
| 8    | Fitting Instructions | 1   | RR212    |