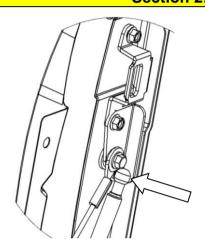

# **Section 2: FITTING LHS ASSIST**

2.1) Use the same procedure as mentioned in section 1 for the LH side components except to place the narrower body strut onto the ball studs (4590022 for DMax or 4590025 for Colorado). This strut is a damper and it's piston can be moved in and out by hand to help with alignment. Ensure fasteners on LH side are torqued to 22Nm.