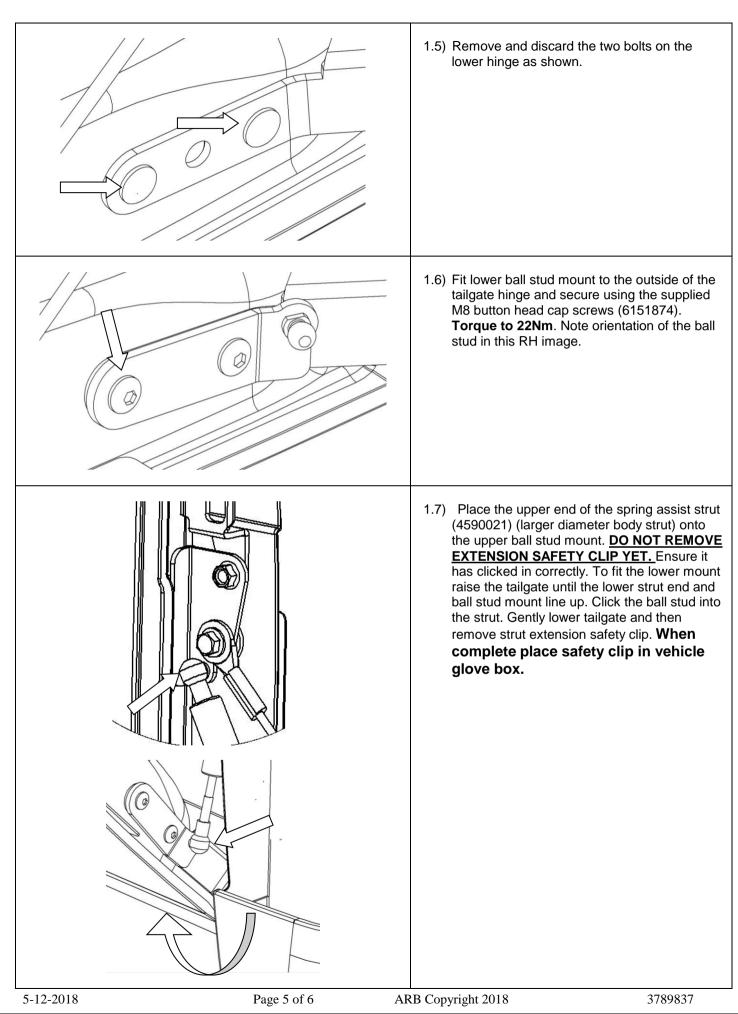

## Section1: FITTING RH ASSIST

1.0) Remove existing cable and upper bolt assembly from the tub using 13mm socket and retain complete assembly. The cable can be left dangling from the remaining bolt.

1.1) Using a 12mm socket remove the lower M8 bolt on striker bracket. Retain bolt.

- 1.2) Assemble the RH upper ball stud (3750238R) bracket as shown making sure to position the original striker bolt in the upper hole of the bracket and through the striker bracket loosely engage the bolt.
- 1.3) Align the thick washer (4581303) under the lower bracket hole and after removing the original thick washer, bolt the original tailgate strap into position.
- 1.4) Tighten both bolts to 22Nm.

5-12-2018 Page 4 of 6 ARB Copyright 2018 3789837

1.8) Fit warning label to vehicle tub as shown in the image. Onto the RHS. It must be fitted to the larger spring assist side and placed just below the lower tail light screw position.

# **Section 2: FITTING LHS ASSIST**

2.1) Use the same procedure as mentioned in section 1 for the LH side components except to place the narrower body strut onto the ball studs (4590022 for DMax or 4590025 for Colorado). This strut is a damper and it's piston can be moved in and out by hand to help with alignment. Ensure fasteners on LH side are torqued to 22Nm.

2.2) When complete open and close the tailgate to ensure correct operation. Make sure there is no binding or cables protruding.

5-12-2018 Page 6 of 6 ARB Copyright 2018 3789837