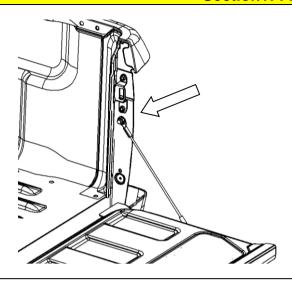

## Section1: FITTING RH ASSIST

1.0) Remove existing cable and upper bolt assembly from the tub using 13mm socket and retain complete assembly. The cable can be left dangling from the remaining bolt.

1.1) Using a 12mm socket remove the lower M8 bolt on striker bracket. Retain bolt.