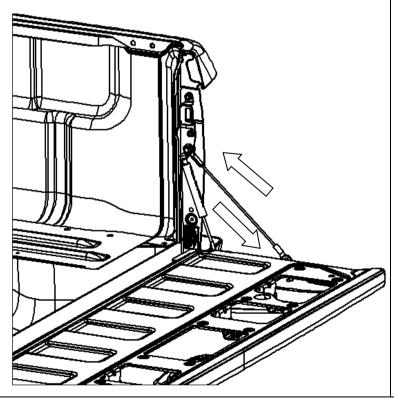

2.2) When complete open and close the tailgate to ensure correct operation. Make sure there is no binding or cables protruding.

5-12-2018 Page 6 of 6 ARB Copyright 2018 3789837