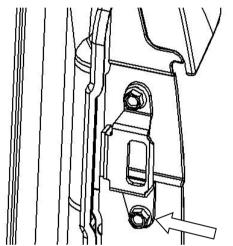

## Section1: FITTING RH ASSIST

1.0) Remove existing cable and upper bolt assembly from the tub using 13mm socket and retain complete assembly. The cable can be left dangling from the remaining bolt.

1.1) Using a 12mm socket remove the lower M8 bolt on striker bracket. Retain bolt.

- 1.2) Assemble the RH upper ball stud (3750238R) bracket as shown making sure to position the original striker bolt in the upper hole of the bracket and through the striker bracket loosely engage the bolt.
- 1.3) Align the thick washer (4581303) under the lower bracket hole and after removing the original thick washer, bolt the original tailgate strap into position.
- 1.4) Tighten both bolts to 22Nm.