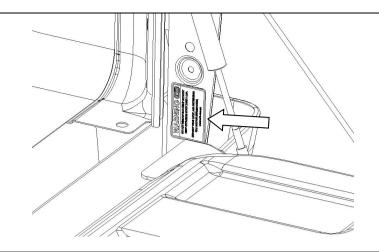

5-12-2018 Page 4 of 6 ARB Copyright 2018 3789837

1.8) Fit warning label to vehicle tub as shown in the image. Onto the RHS. It must be fitted to the larger spring assist side and placed just below the lower tail light screw position.