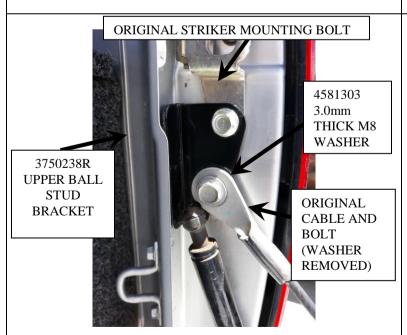

## Section1: FITTING RH ASSIST

1.0) Remove existing cable and upper bolt assembly from the tub using 13mm socket and retain complete assembly. The cable can be left dangling from the remaining bolt.

1.1) Using a 12mm socket remove the lower M8 bolt on striker bracket. Retain bolt.

- 1.2) Assemble the RH upper ball stud (3750238R) bracket as shown making sure to position the original striker bolt in the upper hole of the bracket and through the striker bracket loosely engage the bolt.
- 1.3) Align the thick washer (4581303) under the lower bracket hole and after removing the original thick washer, bolt the original tailgate strap into position.
- 1.4) Tighten both bolts to 22Nm.