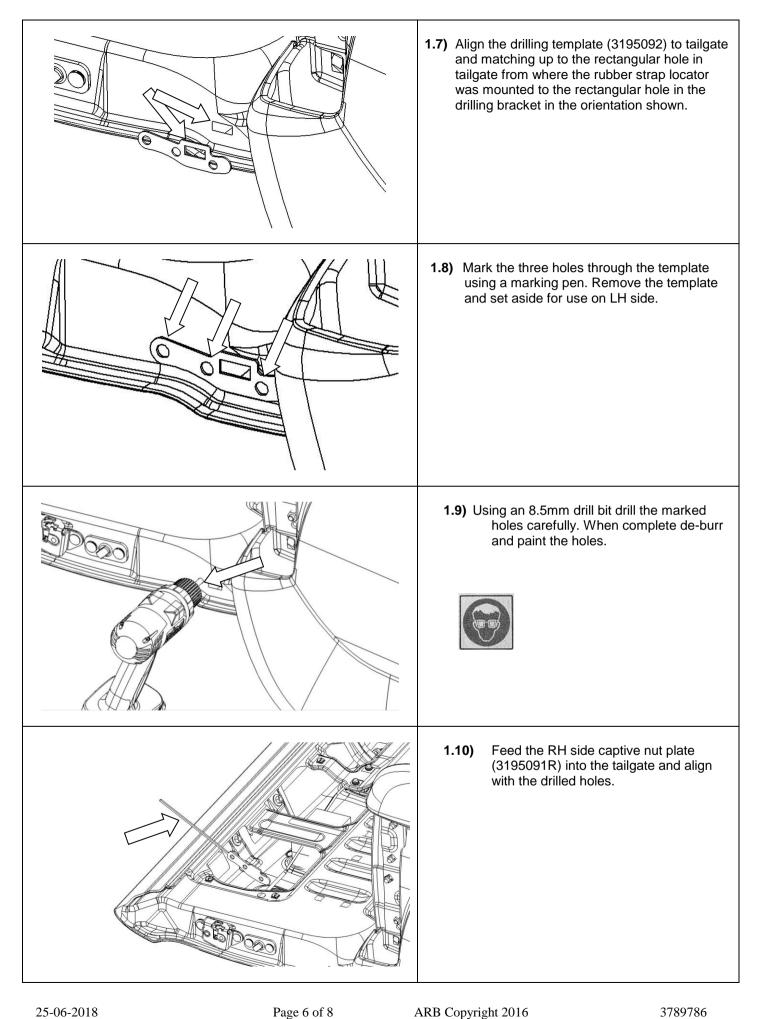

## Section1: FITTING RHS ASSIST 1.0) Remove the 2 screws in the tail light recess securing the RH tail light to vehicle and retain. Carefully remove the tail light by sliding rearwards. A gentle tap rearwards may be required to free it from it's locating tabs. Place the tail light in a safe location. **1.1)** If fitted with a metal plate limiting strap remove it from the tailgate and remove it's mounting bolt from the quarter panel making sure to note the orientation of the washers. Retain the mounting bolt as this will be reused on the Tailgate Assist limiting strap. Remove and retain the lower striker bolt. If a limiting cable is installed leave this in position. If fitted with cables, remove the cable from the tailgate retainer and leave hanging from the quarter panel. Remove and discard any original metal strap locating blocks. These are made from rubber and will pull out with a little force.

25-06-2018 Page 4 of 8 ARB Copyright 2016 3789786

1.3) If the tailgate is fitted with cables, the tailgate retainer will have a bent tang on the lower side of it. Remove the retainer and straighten the tang so that it follows the line of the panelwork.

Once straightened, refit the retainer then the cable.

The cable should now clear the tang and the cable.

1.4) Place mounting bracket (3750331R) over the lower striker mounting hole and loosely fasten using the original bolt. Align the lower hole with the vacant 8mm hole in the quarter panel. Secure using the 16mm long M8 button head screw (6151874) and M8 flange nut (6151548) inside the tail light cavity. When complete tighten fasteners to 22Nm.

**1.5)** 4746010 Kit: Using the bolt and washers removed in step 1.1) attach the new cable to the quarter panel, keeping the washers in the same order as removed.

1.6) Remove the tailgate liner if fitted. Remove the screws securing the tailgate access panel and retain. Lift off and remove the access panel. Place it in a safe location for re-fitment at a later stage.