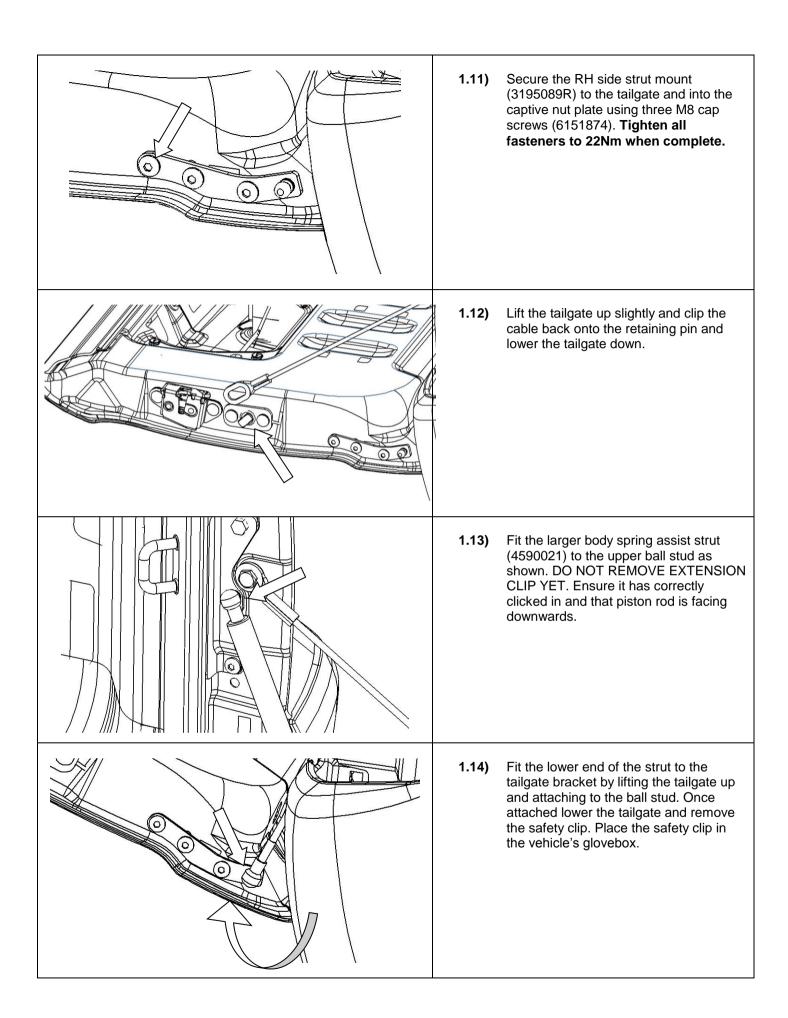

#### **Section 2: FITTING TO LHS**

- 2.1) Use the same procedure as mentioned in section 1 for the LH side components except to place the narrower body strut onto the ball studs (4590025). This strut is a damper and it's piston can be moved inwards and outwards by adjustment to help with alignment. Ensure M8 fasteners on LH side are torqued to 22Nm.
- NOTE: Re-fit tailgate access panel, liner if fitted and tail lights now.

2.3) When complete open and close the tailgate to ensure correct operation. Make sure there is no binding, cables protruding or contact of struts to the vehicle tailgate or body of the vehicle.

2.4) Fit warning label to vehicle tub as shown in the image. It must be fitted to the larger spring assist side and placed on the side of the tailgate as shown.