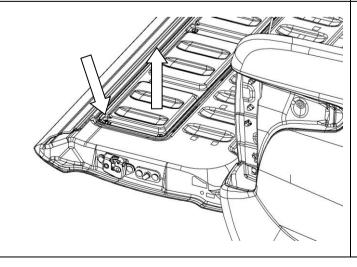

**1.5)** 4746010 Kit: Using the bolt and washers removed in step 1.1) attach the new cable to the quarter panel, keeping the washers in the same order as removed.

1.6) Remove the tailgate liner if fitted. Remove the screws securing the tailgate access panel and retain. Lift off and remove the access panel. Place it in a safe location for re-fitment at a later stage.