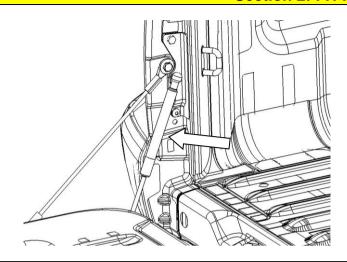

## Section1: FITTING RHS ASSIST 1.0) Remove the 2 screws in the tail light recess securing the RH tail light to vehicle and retain. Carefully remove the tail light by sliding rearwards. A gentle tap rearwards may be required to free it from it's locating tabs. Place the tail light in a safe location. **1.1)** If fitted with a metal plate limiting strap remove it from the tailgate and remove it's mounting bolt from the quarter panel making sure to note the orientation of the washers. Retain the mounting bolt as this will be reused on the Tailgate Assist limiting strap. Remove and retain the lower striker bolt. If a limiting cable is installed leave this in position. If fitted with cables, remove the cable from the tailgate retainer and leave hanging from the quarter panel. Remove and discard any original metal strap locating blocks. These are made from rubber and will pull out with a little force.

Once straightened, refit the retainer then the cable.

The cable should now clear the tang and the cable.

1.4) Place mounting bracket (3750331R) over the lower striker mounting hole and loosely fasten using the original bolt. Align the lower hole with the vacant 8mm hole in the quarter panel. Secure using the 16mm long M8 button head screw (6151874) and M8 flange nut (6151548) inside the tail light cavity. When complete tighten fasteners to 22Nm.