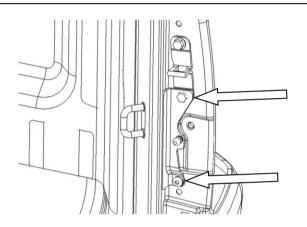

Once straightened, refit the retainer then the cable.

The cable should now clear the tang and the cable.

1.4) Place mounting bracket (3750331R) over the lower striker mounting hole and loosely fasten using the original bolt. Align the lower hole with the vacant 8mm hole in the quarter panel. Secure using the 16mm long M8 button head screw (6151874) and M8 flange nut (6151548) inside the tail light cavity. When complete tighten fasteners to 22Nm.