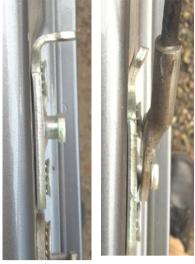

Once straightened, refit the retainer then the cable.

The cable should now clear the tang and the cable.

1.4) Place mounting bracket (3750331R) over the lower striker mounting hole and loosely fasten using the original bolt. Align the lower hole with the vacant 8mm hole in the quarter panel. Secure using the 16mm long M8 button head screw (6151874) and M8 flange nut (6151548) inside the tail light cavity. When complete tighten fasteners to 22Nm.

**1.5)** 4746010 Kit: Using the bolt and washers removed in step 1.1) attach the new cable to the quarter panel, keeping the washers in the same order as removed.

1.6) Remove the tailgate liner if fitted. Remove the screws securing the tailgate access panel and retain. Lift off and remove the access panel. Place it in a safe location for re-fitment at a later stage.