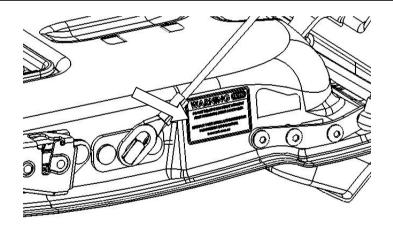

2.3) When complete open and close the tailgate to ensure correct operation. Make sure there is no binding, cables protruding or contact of struts to the vehicle tailgate or body of the vehicle.

2.4) Fit warning label to vehicle tub as shown in the image. It must be fitted to the larger spring assist side and placed on the side of the tailgate as shown.