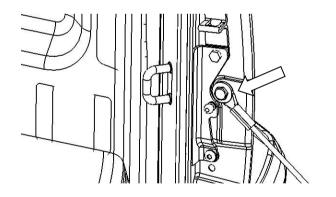

## Section1: FITTING RHS ASSIST 1.0) Remove the 2 screws in the tail light recess securing the RH tail light to vehicle and retain. Carefully remove the tail light by sliding rearwards. A gentle tap rearwards may be required to free it from it's locating tabs. Place the tail light in a safe location. **1.1)** If fitted with a metal plate limiting strap remove it from the tailgate and remove it's mounting bolt from the quarter panel making sure to note the orientation of the washers. Retain the mounting bolt as this will be reused on the Tailgate Assist limiting strap. Remove and retain the lower striker bolt. If a limiting cable is installed leave this in position. If fitted with cables, remove the cable from the tailgate retainer and leave hanging from the quarter panel. Remove and discard any original metal strap locating blocks. These are made from rubber and will pull out with a little force.

25-06-2018 Page 4 of 8 ARB Copyright 2016 3789786

1.3) If the tailgate is fitted with cables, the tailgate retainer will have a bent tang on the lower side of it. Remove the retainer and straighten the tang so that it follows the line of the panelwork.

Once straightened, refit the retainer then the cable.

The cable should now clear the tang and the cable.

1.4) Place mounting bracket (3750331R) over the lower striker mounting hole and loosely fasten using the original bolt. Align the lower hole with the vacant 8mm hole in the quarter panel. Secure using the 16mm long M8 button head screw (6151874) and M8 flange nut (6151548) inside the tail light cavity. When complete tighten fasteners to 22Nm.