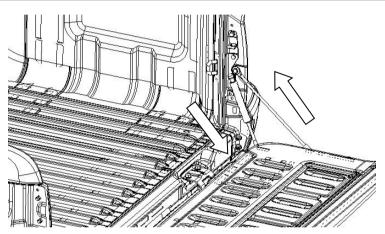

**1.5)** 4746010 Kit: Using the bolt and washers removed in step 1.1) attach the new cable to the quarter panel, keeping the washers in the same order as removed.

1.6) Remove the tailgate liner if fitted. Remove the screws securing the tailgate access panel and retain. Lift off and remove the access panel. Place it in a safe location for re-fitment at a later stage.