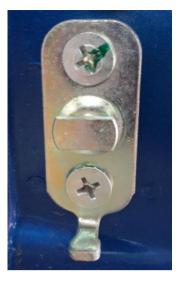

## Section1: FITTING RHS ASSIST 1.0) Remove the 2 screws in the tail light recess securing the RH tail light to vehicle and retain. Carefully remove the tail light by sliding rearwards. A gentle tap rearwards may be required to free it from it's locating tabs. Place the tail light in a safe location. **1.1)** If fitted with a metal plate limiting strap remove it from the tailgate and remove it's mounting bolt from the quarter panel making sure to note the orientation of the washers. Retain the mounting bolt as this will be reused on the Tailgate Assist limiting strap. Remove and retain the lower striker bolt. If a limiting cable is installed leave this in position. If fitted with cables, remove the cable from the tailgate retainer and leave hanging from the quarter panel. Remove and discard any original metal strap locating blocks. These are made from rubber and will pull out with a little force.

25-06-2018 Page 4 of 8 ARB Copyright 2016 3789786

1.3) If the tailgate is fitted with cables, the tailgate retainer will have a bent tang on the lower side of it. Remove the retainer and straighten the tang so that it follows the line of the panelwork.

Once straightened, refit the retainer then the cable.

The cable should now clear the tang and the cable.

1.4) Place mounting bracket (3750331R) over the lower striker mounting hole and loosely fasten using the original bolt. Align the lower hole with the vacant 8mm hole in the quarter panel. Secure using the 16mm long M8 button head screw (6151874) and M8 flange nut (6151548) inside the tail light cavity. When complete tighten fasteners to 22Nm.